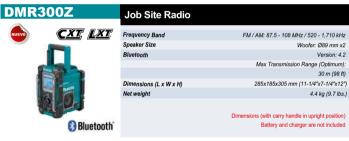

| DGP180        | 58  | DP0600  | 57 |
|---------------|-----|---------|----|
| DHP453        | 44  | DPP200  | 48 |
| DHP458        | 44  | DRC200  | 74 |
| DHP482        | 44  | DRS780  | 54 |
| DHP484        | 44  | DRT50   | 55 |
| DHP485        | 44  | DRV150  | 56 |
| DHP486        | 45  | DRV250  | 56 |
| DHR171        | 42  | DS4012  | 96 |
| DHR182        | 42  | DS5000  | 96 |
| DHR241        | 42  | DSC163  | 48 |
| DHR242        | 42  | DSC251  | 48 |
| DHR263        | 42  | DSC231  | 53 |
| DHR280        | 43  |         | 45 |
| DHR400        | 43  | DTD152  | 45 |
| DHS660        | 53  | DTD153  | 45 |
| DHS680        | 53  | DTD156  | 45 |
|               | 53  | DTD172  |    |
| DHS711        | 53  | DTM50   | 56 |
| DHS781        |     | DTM51   | 56 |
| DJR183        | 52  | DTR180  | 57 |
| DJR186        | 52  | DTW1001 | 47 |
| DJR187        | 52  | DTW1002 | 47 |
| DJV180        | 51  | DTW180  | 46 |
| DJV182        | 51  | DTW181  | 46 |
| DK0058        | 114 | DTW190  | 46 |
| DKP181        | 55  | DTW251  | 46 |
| DLM432        | 81  | DTW300  | 47 |
| DLM530        | 81  | DTW700  | 47 |
| DLM532        | 81  | DUB184  | 77 |
| DLM533        | 82  | DUB186  | 76 |
| DLS111        | 54  | DUB363  | 77 |
| DLS212        | 54  | DUC254  | 82 |
| DLS600        | 54  | DUC306  | 82 |
| DLW140        | 47  | DUC355  | 83 |
| DLX2131       | 59  | DUC356  | 83 |
| DLX2142Y      | 58  | DUC406  | 83 |
| DLX2145J / TJ | 61  | DUH523  | 80 |
| DLX2146T      | 61  | DUH601  | 80 |
| DLX2180TX     | 59  | DUH651  | 80 |
| DLX2286SYX    | 60  | DUN461W | 81 |
| DLX2286X      | 60  |         | 81 |
| DLX2336SYX    | 58  | DUN500W | 82 |
| DML186        | 88  | DUP362  | 78 |
| DML805        | 89  | DUR190  |    |
|               | 89  | DUR192  | 79 |
| DML806        |     | DUR368  | 78 |
| DML808        | 88  | DUT130  | 57 |
| DML809        | 90  | DUX18   | 78 |
| DML810        | 90  | DUX60   | 78 |
| DML811        | 90  | DVC150  | 74 |
| DML812        | 89  | DVC152  | 74 |
| DML815        | 88  | DVC153  | 74 |
| DMP180        | 92  | DVC155  | 74 |
| DMP181        | 92  | DVC156  | 75 |
| DMR114        | 91  | DVC157  | 75 |
| DMR300        | 91  | DVC261  | 71 |
| DP4000        | 96  | DVC560  | 73 |
| DP4002        | 96  | DVC660  | 71 |
| DPB183        | 48  | DVC665  | 71 |
| DP0500        | 57  | DVC750  | 73 |
|               |     |         |    |