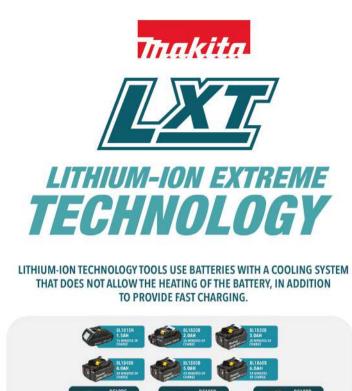

|
| Max Wheel Thickness    | 6.5 mm (1/4")                                             |
| No Load Speed (RPM)    | 6,600                                                     |
| Max Output             | 1,700 W                                                   |
| Dimensions (L x W x H) | Sin Bateria: 442 x 200 x 156 mm (17-3/8 x 7-7/8 x 6-1/8") |
| Net weight             | 4.6 - 7.4 kg (10.1 - 16.3 lbs.)                           |
|                        |                                                           |

Battery and charger are not included





38



of parts and accessories without prior notice. Standard equipment, specification and photography may vary. The accessories may not be included from the origin with the tools although they are indicated in this catalog











## TOOL TERMINOLOGY

| S     R     P     Y     A     F     M     T     E       STANDARD     FAST     DOUBLE<br>PORT     1.5AH     2.0AH     3.0AH     4.0AH     5.0AH     2       E     TOOL WITHOUT CHARGER AND BATTERY | CHA        | RGERS            |      |       | BATTERIE   | S     |       |                |
|---------------------------------------------------------------------------------------------------------------------------------------------------------------------------------------------------|------------|------------------|------|-------|------------|-------|-------|----------------|
| STANDARD FAST PORT 1.5AH 2.0AH 3.0AH 4.0AH 5.0AH BATTER