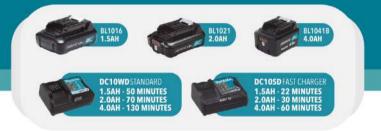

|
| Net Weight           | 1.5-1.8 kg (3.2-3.9 lbs)                              | Max Fastening Torque  | 140N.m(1,240in.lbs)                                 |
|                      |                                                       | Dimensions (LxWxH)    | 143x79x241 mm (5-5/8"x3-1/8"x9-1/2")                |
|                      |                                                       | Net Weight            | 1.2kg(2,6lbs)                                       |

INLCUDES 2 BATTERIES (3.0AH) AND DC18RC CHARGER











# **COMPACT** EXTREME TECHNOLOGY

> NEW 12V LINE WITH SLIDE-TYPE LITHIUM BATTERIES < > CHARGERS AND BATTERIES ARE COMPACT AND LIGHTWEIGHT FOR VARIOUS APPLICATIONS < > THE FAST CHARGER HAS A COOLING SYSTEM WITH A FAN TO PROTECT THE BATTERY <



## TOOL TERMINOLOGY

|      |          |       | 12V CXT |           |             |                                        |
|------|----------|-------|---------|-----------|-------------|----------------------------------------|
| СН   | ARGERS   |       |         | BATTERIES |             |                                        |
|      | W        |       |         | M         |             | Z                                      |
| FAST | STANDARD | 1.5AH | 2.0AH   | 4.0AH     | 2 BATTERIES | TOOL WITHOUT<br>CHARGER<br>AND BATTERY |







62

**CXT SECTION** 

## Faster charger 22 minutes



Charger NEW 12V LITHIUM-ION LINE UP

# Forced air cooling system

• The DC10SB charger es equipped with a built-in cooling fan, wich allows to reduce the battery charging time.

# Charging st