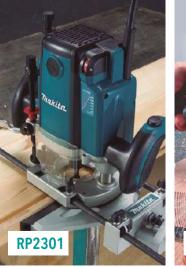

## MARGARITA / PORLAMAR SERVI TOOL

GRUPO REHECA, C.A.

| 1100               | 135 | B06030           |
|--------------------|-----|------------------|
| 1600               | 134 | B06050J          |
| 2703               | 130 | CA5000X          |
| 2704               | 130 | CF001G           |
| 3606               | 136 | CF002G           |
| 3706               | 138 | CF100D           |
| 3709               | 138 | CF101D           |
| 3711               | 138 | CL001G           |
| 4114               | 110 | CL108FD          |
| 4131               | 110 | CL114FD          |
| 4327               | 133 | CL121D           |
| 6407               | 95  | CLX224X          |
| 6413               | 95  | CLX224X2         |
| 6906               | 98  | CLX228           |
| 9032               | 124 | CW001G           |
| 9046               | 124 | DA3010F          |
| 9403               | 126 | DB0180           |
|                    | 125 | DBS180           |
| 9404               |     | DCF102           |
| 9902               | 125 | DCF203           |
| 9903               | 125 | DCG180           |
| 9910               | 124 | DCL180           |
| 9920               | 125 | DCL180           |
| 1805N              | 135 | DCL281           |
| 1912B              | 135 |                  |
| 2012NB             | 135 | DCM501           |
| 2107FK             | 111 | DC0181           |
| 2703X1             | 130 | DCS552           |
| 4100NH2            | 110 | DCS553           |
| 4329K              | 133 | DCU180           |
| 4350FCT            | 134 | DCW180           |
| 4350T              | 134 | DDA460           |
| 5007MG             | 131 | DDG460           |
| 5007N              | 131 | DF001DW          |
| 5008MG             | 132 | DF033D           |
| 5402NA             | 133 | DF332D           |
| 5477NB             | 131 | DF333D           |
| 5704RK             | 132 | DFJ210           |
| 6302H              | 95  | DFJ212           |
| 6408K              | 95  | DFJ214           |
| 9005B              | 117 | DFJ310           |
| 9227C              | 121 | DFJ410           |
| 9237C              | 121 | DFN350           |
| 9237CB             | 122 | DFS452           |
| 9557HNG / 9557HNRG | 115 | DFV210           |
| 9557HPG            | 116 | DFV214           |
| 9558HNRG           | 118 | DGA452           |
| 9564CV             | 117 | DGA454           |
| 9564P              | 116 | DGA455           |
|                    | 117 | DGA456           |
| 9564PCV            |     | DGA458           |
| 9924DB             | 125 | DGA450<br>DGA462 |
| ADP05              | 92  | DGA462<br>DGA468 |
| AF506              | 139 | DGA468<br>DGA469 |
| B03710             | 126 | DGA506           |
| B04556             | 126 |                  |
| B04557             | 126 | DGA512           |
| B04558             | 127 | DGA518           |
| B04900             | 127 | DGA701           |
| B05030 / B05031    | 127 | DGA901           |
|                    |     |                  |