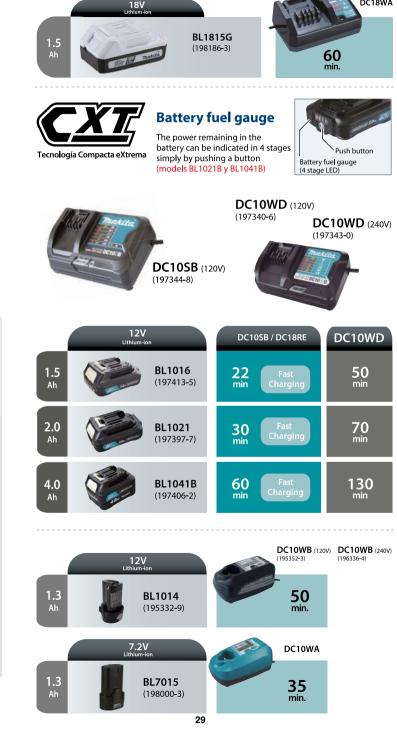

result of the use of "knock-off" batteries, or batteries that have been repaired or altered in any way.

Don't be fooled! Genuine Makita® batteries are black in color, have the Makita® trademark logo with Lithium-lon identification on both sides, and have the Makita® trademark logo on the bottom of the battery. "Knock-off" batteries may appear to be similar to genuine Makita® batteries but have no Makita® branding on them. Makita® only approves the use of genuine parts and accessories with Makita® tools. Makita® does not approve the use of non-genuine or "knock-off" Lithium-Ion batteries which are marketed and sold by third parties for use in Makita® Lithium-lon cordless tools.



## **LI-ION and CXT Batteries and Charges**

Time Reference, compatibility chart

THE LXT\*ADVANTAGE

DC18WA



**SECURITY NOTICE Basic instructions for your** health and safety

Watch vid 回称回



**Physical care** 

- 1. Wear safety glasses and shoes, as well as gloves and ear plugs.
- 2. For work with dust and spark use mask or mask
- 3. Wear appropriste work clothes, do not get stuck.
- 4. Do not operate the tools if you are tired.

#### Work posture

- 1. Keep your feet firm for a good balance
- 2. Use the tool in the correct position.
- 3. Do not force the tool in inappropriate work. of work.



#### Maintenance

1. Store the tool in a dry and safe place.

- 2. Regularly check the proper functioning of tools and accesories. 3. Use only original spare parts and parts in case of replacement.
- 4. Before connecting the tool, check the voltage levels.



1. Keep the work area dry and clean 2. Keep