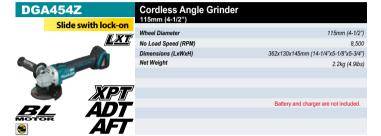

|
|     |                      | Net Weight             | 2.0kg (4.4lbs)                        |
|     |                      |                        |                                       |
|     |                      |                        |                                       |
|     |                      |                        |                                       |
|     |                      |                        | Battery and charger are not included. |
|     |                      |                        |                                       |
|     |                      |                        |                                       |
|     |                      |                        |                                       |

**18V LXT Cordless** 

A



| GA4 | 155Z          | Cordless Angle G     | irinder                                                                           |
|-----|---------------|----------------------|-----------------------------------------------------------------------------------|
|     | Paddle switch | 115mm (4-1/2")       |                                                                                   |
|     |               | Wheel Diamenter      | 115mm (4-1/2")                                                                    |
|     |               | No Load Speed (RPM)  | 8,500                                                                             |
|     |               | Vibration Level      | Surface Grinding: 4.5 m/s <sup>2</sup> Disc Sanding: 2.5 m/s <sup>2</sup> or less |
|     |