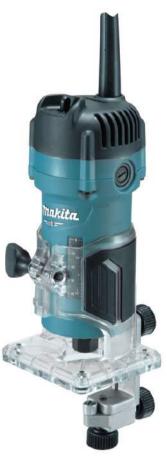

| 0-60mm                |
| Net Weight               | 5.5kg (12.12lbs)      |
| Power Supply Cord        | 2.0 (6.6ft)           |

M3601B

#### Router 1/2" .....

| Continuous Rating Input | 900W                           |
|-------------------------|--------------------------------|
| Amperage                | 8 AMPS                         |
| Capacity                | Collet: 6mm (1/4") / 8mm (3/8" |
| No Load Speed (RPM)     | 22,000                         |
| Plunge Capacity         | 0.35mm (1-3/8")                |
| Dimensions (LxWxH)      | 256mm (10-1/8")                |
| Net Weight              | 5.5kg (12.12lbs                |
| Power Supply Cord       | 2.0 (6.6ft                     |
|                         |                                |



## TRIMMER M3700B



Thakita

s mt =

**Collet Capacity** 6 mm or 1/4"

No Load Speed (RPM) 35,000

**Plunge Capacity** 0 - 42 mm (0 - 1-5/8")

Dimensions (L x W x H) 82x90x199 mm

Net weight 1.4 kg (3.1 lbs.)

· Makita reserves the right to change the specificatins of parts and accesories

without prior notice. Standard equipment items and may vary from

country or area

Power supply cord 2.0 m (6.6 ft.)





· Makita reserves the right to change the specificatins of parts and accesories without prior notice. Standard equipment items and may vary from country or area



2.0 m (6.6 ft)

1 650W

## COMBOS Trakita.

#### Trakita -mt -

#### **MTK0003B** M0901B

**MTK0004B** 

#### 115mm (4-1/2")



#### Angle Grinder

Continuous Rating Input 540W Amperage 5.3 AMPS No Load Speed (RPM) 12 000 Dimensions (LxWxH)