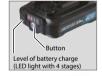

|
| FAST | STANDARD | 1.5AH | 2.0AH   | 4.0AH     | 2 BATTERIES | TOOL WITHOUT<br>CHARGER<br>AND BATTERY |







62

**CXT SECTION** 

## Faster charger 22 minutes



Charger NEW 12V LITHIUM-ION LINE UP

# Forced air cooling system

• The DC10SB charger es equipped with a built-in cooling fan, wich allows to reduce the battery charging time.

# Charging status indicator

-Shows the charging status of a battery being charger in 2 stages: less than 80% and more than 80%.

## Level of battery charge

•The remaining battery power can be indicated in 4 stages, simply by pressing a button (models BL1021B and BL1041B)

## **Compact and lightweight design**

•The DC10SB charger provides higher performance than the DC10WA charger, but with a more compact and lighter design.















## COMPACT EXTREME TECHNOLOGY 2022 | 2023 CATALOG

|                |                                     | er Driver Drill                                                                                         |
|----------------|-------------------------------------|---------------------------------------------------------------------------------------------------------|
|                | m (3/8")                            |                                                                                                         |
| Capac          | city                                | Steel: 10mm (3/8") Wood: 28mm (1-1/8")                                                                  |
|                | cts Per Minute                      | Masonry: 8mm (5/16")<br>High: 0-22