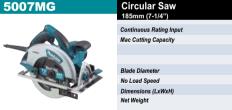

## MARGARITA / PORLAMAR SERVI TOOL

GRUPO REHECA, C.A.

| 1100               | 135 | B06030           |
|--------------------|-----|------------------|
| 1600               | 134 | B06050J          |
| 2703               | 130 | CA5000X          |
| 2704               | 130 | CF001G           |
| 3606               | 136 | CF002G           |
| 3706               | 138 | CF100D           |
| 3709               | 138 | CF101D           |
| 3711               | 138 | CL001G           |
| 4114               | 110 | CL108FD          |
| 4131               | 110 | CL114FD          |
| 4327               | 133 | CL121D           |
| 6407               | 95  | CLX224X          |
| 6413               | 95  | CLX224X2         |
| 6906               | 98  | CLX228           |
| 9032               | 124 | CW001G           |
| 9046               | 124 | DA3010F          |
| 9403               | 126 | DB0180           |
|                    | 125 | DBS180           |
| 9404               |     | DCF102           |
| 9902               | 125 | DCF203           |
| 9903               | 125 | DCG180           |
| 9910               | 124 | DCL180           |
| 9920               | 125 | DCL180           |
| 1805N              | 135 | DCL281           |
| 1912B              | 135 |                  |
| 2012NB             | 135 | DCM501           |
| 2107FK             | 111 | DC0181           |
| 2703X1             | 130 | DCS552           |
| 4100NH2            | 110 | DCS553           |
| 4329K              | 133 | DCU180           |
| 4350FCT            | 134 | DCW180           |
| 4350T              | 134 | DDA460           |
| 5007MG             | 131 | DDG460           |
| 5007N              | 131 | DF001DW          |
| 5008MG             | 132 | DF033D           |
| 5402NA             | 133 | DF332D           |
| 5477NB             | 131 | DF333D           |
| 5704RK             | 132 | DFJ210           |
| 6302H              | 95  | DFJ212           |
| 6408K              | 95  | DFJ214           |
| 9005B              | 117 | DFJ310           |
| 9227C              | 121 | DFJ410           |
| 9237C              | 121 | DFN350           |
| 9237CB             | 122 | DFS452           |
| 9557HNG / 9557HNRG | 115 | DFV210           |
| 9557HPG            | 116 | DFV214           |
| 9558HNRG           | 118 | DGA452           |
| 9564CV             | 117 | DGA454           |
| 9564P              | 116 | DGA455           |
|                    | 117 | DGA456           |
| 9564PCV            |     | DGA458           |
| 9924DB             | 125 | DGA450<br>DGA462 |
| ADP05              | 92  | DGA462<br>DGA468 |
| AF506              | 139 | DGA468<br>DGA469 |
| B03710             | 126 | DGA506           |
| B04556             | 126 |                  |
| B04557             | 126 | DGA512           |
| B04558             | 127 | DGA518           |
| B04900             | 127 | DGA701           |
| B05030 / B05031    | 127 | DGA901           |
|                    |     |                  |