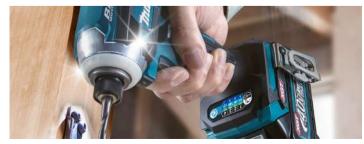

|
|      |                          | Max Fastening Torquet    | 220 N·m (1,950 in.lbs.)                                                                      |
| -    |                          | Fastening Torque         | Hard / Med / Soft: 170 / 50 / 20 N·m (1,510 / 440 / 180 in.lbs.)                             |
| NEW  | Battery and              | Sound Pressure Level     | 96 dB(A)                                                                                     |
|      | charger are not included | Dimensions (L x W x H)   | BL4025: 120x86x245 mm (4-3/4"x3-3/8"x9-5/8") w/ BL4040: 120x86x250 mm (4-3/4"x3-3/8"x9-7/8") |
|      |                          |                          |                                                                                              |



34



| HS003GZ | Circular Saw           | 185MM                                                               |
|---------|------------------------|---------------------------------------------------------------------|
| KGT BL  | Blade Diameter         | 190 / 185 mm (7-1/2" / 7-1/4")                                      |
|         | Max Cutting Capacity   | 90°: 68.5 / 66 mm (2-11/16" / 2-5/8")                               |
|         | 45°: 47.8              | 5 /45.5 mm (1-7/8" / 1-13/16") 56°: 35.5 / 34 mm (1-3/8" / 1-5/16") |
|         | No Load Speed (RPM)    | 6,000                                                               |
| makita  | Dimensions (L x W x H) | w/ BL4025: 316x200x290 mm (12-1/2"x7-7/8"x11-3/8")                  |
|         |                        | w/ BL4