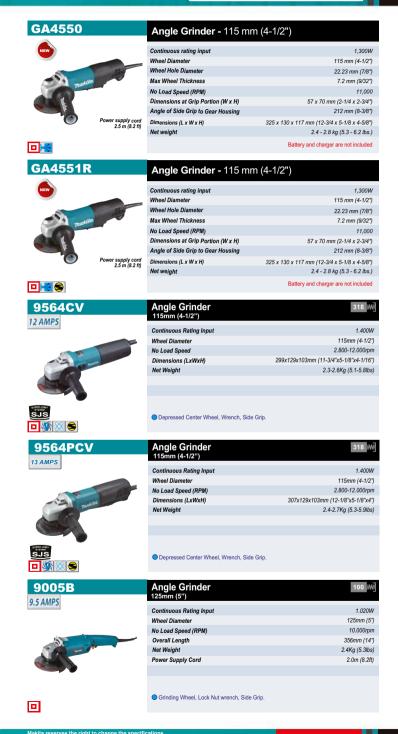

## MARGARITA / PORLAMAR SERVI TOOL

GRUPO REHECA, C.A.

| 1100               | 135 | B06030           |
|--------------------|-----|------------------|
| 1600               | 134 | B06050J          |
| 2703               | 130 | CA5000X          |
| 2704               | 130 | CF001G           |
| 3606               | 136 | CF002G           |
| 3706               | 138 | CF100D           |
| 3709               | 138 | CF101D           |
| 3711               | 138 | CL001G           |
| 4114               | 110 | CL108FD          |
| 4131               | 110 | CL114FD          |
| 4327               | 133 | CL121D           |
| 6407               | 95  | CLX224X          |
| 6413               | 95  | CLX224X2         |
| 6906               | 98  | CLX228           |
| 9032               | 124 | CW001G           |
| 9046               | 124 | DA3010F          |
| 9403               | 126 | DB0180           |
|                    | 125 | DBS180           |
| 9404               |     | DCF102           |
| 9902               | 125 | DCF203           |
| 9903               | 125 | DCG180           |
| 9910               | 124 | DCL180           |
| 9920               | 125 | DCL180           |
| 1805N              | 135 | DCL281           |
| 1912B              | 135 |                  |
| 2012NB             | 135 | DCM501           |
| 2107FK             | 111 | DC0181           |
| 2703X1             | 130 | DCS552           |
| 4100NH2            | 110 | DCS553           |
| 4329K              | 133 | DCU180           |
| 4350FCT            | 134 | DCW180           |
| 4350T              | 134 | DDA460           |
| 5007MG             | 131 | DDG460           |
| 5007N              | 131 | DF001DW          |
| 5008MG             | 132 | DF033D           |
| 5402NA             | 133 | DF332D           |
| 5477NB             | 131 | DF333D           |
| 5704RK             | 132 | DFJ210           |
| 6302H              | 95  | DFJ212           |
| 6408K              | 95  | DFJ214           |
| 9005B              | 117 | DFJ310           |
| 9227C              | 121 | DFJ410           |
| 9237C              | 121 | DFN350           |
| 9237CB             | 122 | DFS452           |
| 9557HNG / 9557HNRG | 115 | DFV210           |
| 9557HPG            | 116 | DFV214           |
| 9558HNRG           | 118 | DGA452           |
| 9564CV             | 117 | DGA454           |
| 9564P              | 116 | DGA455           |
|                    | 117 | DGA456           |
| 9564PCV            |     | DGA458           |
| 9924DB             | 125 | DGA450<br>DGA462 |
| ADP05              | 92  | DGA462<br>DGA468 |
| AF506              | 139 | DGA468<br>DGA469 |
| B03710             | 126 | DGA506           |
| B04556             | 126 |                  |
| B04557             | 126 | DGA512           |
| B04558             | 127 | DGA518           |
| B04900             | 127 | DGA701           |
| B05030 / B05031    | 127 | DGA901           |
|                    |     |                  |