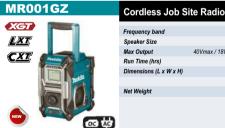

| JV0600K          | 134 |
|------------------|-----|
| KP0800           | 134 |
| LC1230           | 110 |
| LD030P           | 140 |
| LD050P           | 140 |
| LD080P           | 140 |
| LH1201FL         | 129 |
| LS1018L          | 128 |
| LS1019L          | 128 |
| L\$1030N         | 128 |
| LS1040F          | 120 |
| LS1216           | 129 |
| LS1221           | 129 |
| LW1400           | 114 |
| LW1401           | 114 |
| MAC2400          | 142 |
| MAC5200          |     |
| MAC700           | 142 |
| ML001G           | 142 |
| ML002G           | 89  |
| ML002G<br>ML003G | 89  |
|                  | 90  |
| ML103            | 88  |
| ML105            | 88  |
| MLS100           | 129 |
| MLT100           | 130 |
| MP001G           | 92  |
| MP100D           | 92  |
| MR001G           | 91  |
| MR052            | 91  |
| N5900B           | 132 |
| PC5010C          | 128 |
| PJ7000           | 139 |
| PK5011C          | 122 |
| P05000C          | 128 |
| PV7001C          | 123 |
| PW5001C          | 123 |
| RD1101           | 136 |
| RF1101           | 136 |
| RP0900           | 136 |
| RP1800/RP1801    | 136 |
| RP2301FC         | 137 |
| RS001G           | 35  |
| RT0700CX2        | 137 |
| RT0701C          | 137 |
| SA7000C          | 122 |
| SG1251J          | 110 |
| SJ401            | 130 |
| SK105GD / SK105D | 141 |
| SK106GD / SK106D | 141 |
| SK700D           | 140 |
| SK700GD          | 140 |
| SP6000           | 140 |
| TD001G           | 34  |
| TD022D           |     |
| TD110D           | 69  |
| TD111D           | 66  |
| TM3000CX6        | 66  |
| TM3000CX0        | 138 |
| INIGOD           | 67  |
|                  |     |