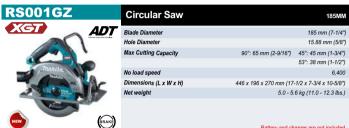

| JV0600K          | 134 |
|------------------|-----|
| KP0800           | 134 |
| LC1230           | 110 |
| LD030P           | 140 |
| LD050P           | 140 |
| LD080P           | 140 |
| LH1201FL         | 129 |
| LS1018L          | 128 |
| LS1019L          | 128 |
| L\$1030N         | 128 |
| LS1040F          | 120 |
| LS1216           | 129 |
| LS1221           | 129 |
| LW1400           | 114 |
| LW1401           | 114 |
| MAC2400          | 142 |
| MAC5200          |     |
| MAC700           | 142 |
| ML001G           | 142 |
| ML002G           | 89  |
| ML002G<br>ML003G | 89  |
|                  | 90  |
| ML103            | 88  |
| ML105            | 88  |
| MLS100           | 129 |
| MLT100           | 130 |
| MP001G           | 92  |
| MP100D           | 92  |
| MR001G           | 91  |
| MR052            | 91  |
| N5900B           | 132 |
| PC5010C          | 128 |
| PJ7000           | 139 |
| PK5011C          | 122 |
| P05000C          | 128 |
| PV7001C          | 123 |
| PW5001C          | 123 |
| RD1101           | 136 |
| RF1101           | 136 |
| RP0900           | 136 |
| RP1800/RP1801    | 136 |
| RP2301FC         | 137 |
| RS001G           | 35  |
| RT0700CX2        | 137 |
| RT0701C          | 137 |
| SA7000C          | 122 |
| SG1251J          | 110 |
| SJ401            | 130 |
| SK105GD / SK105D | 141 |
| SK106GD / SK106D | 141 |
| SK700D           | 140 |
| SK700GD          | 140 |
| SP6000           | 140 |
| TD001G           | 34  |
| TD022D           |     |
| TD110D           | 69  |
| TD111D           | 66  |
| TM3000CX6        | 66  |
| TM3000CX0        | 138 |
| INIGOD           | 67  |
|                  |     |