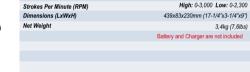

mensions (LxWxH)   | 486x81x223mm (19-1/8"x3-3/16"x8-3/4") |
| Net Weight           | 3.5Kg (7.6lbs)                        |
|                      | Battery and Charger are not included  |
|                      |                                       |

**18V LXT Cordless** 

Pipe: 130mm (5-1/8") Wood: 255mm (10") 32mm (1-1/4") High: 0-3,000 Low: 0-2,300

3,4kg (7,6lbs)

<u>\*</u>\*\*

| DJR187Z | Cordless Rec           |
|---------|------------------------|
| IXT     |                        |
|         | Capacity               |
|         |                        |
|         | Length of stroke       |
|         | Strokes Per Minute (RF |
|         | Dimensions (LxWxH)     |
|         | Net Weight             |
| RI T    |                        |
| MOTOR   |                        |



ipro Saw

DCS552Z LXT

XPT ¥**M** 

| -   |        |
|-----|--------|
| 10/ |        |
|     |        |
| -   | makina |
|     |        |
|     | C. Bra |
|     |        |

| Cordless Metal Cutter<br>136mm (5-3/8") |                                       |  |  |
|-----------------------------------------|---------------------------------------|--|--|
| Blade diameter                          | 136 mm (5-3/8")                       |  |  |
| Max cutting capacity                    | 90°: 50.5 mm (2")                     |  |  |
| Vibration Level                         | Cutting Metal: 2.5 m/s² or less       |  |  |
| Sound Pressure Level                    | 102 dB(A)                             |  |  |
| Sound Power Level                       | 113 dB(A)                             |