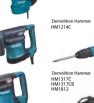

| 382 (15")                                                             |
| Side     | Handle. Net Weight                                  | 8.8Kg (19.4lbs)                                                       |

Tnakita.

ny may vary not be included fi hough they are indicated in this c

## Impact Drilling Demolition





Absorption Principle

#### **Dynamic absorption of vibration**

- Ensures an operation with low vibration.
- The design of the tool body allows a
- better handling thanks to its flat sides.



- Reduces the vibration of the body when it rest decreases the amount of vibration in the hands of the user in a day of operation.
- Minimizes the deflection of the chisel when placed at the exact point to break.





## **Extremely low vibration**



**4V**7







40mm Rotary Ha HR40130





26mm Combination Hammer HR2641



45mm Rotary Hammer HR4511C / HR4510C



52mm Rotary Hammer HR5211C / HR5210C

Recipro Saw JR3070CT







## Features of electro-pneumatic hammer



#### LED LIGHT

Indicator **GREEN**: there is electrical power. Blinking in **RED**: replacement of coals. **ELECTRONIC CONTROL FEATURES** Variable speed control, constant speed control and soft start.



**DO NOT PERCUSSION WHILE RESTING** Ensures a long life of the tool.





**RUBBERIZED HANDLE** Etgonomically designed with soft grip .







24 BIT ANGLE SETTING



AUTOMATIC BRUSH CUT-OFF Protects commutator from damage for longer tool life.



Hammer Drill

1,150W

7/16" - 2" 15,8 mm (5/8")

350-650rpm

9,3000N (950Kg)

17,9Kg (39.5lbs)

Hammer Drill / **Rotary Hammer** 

##