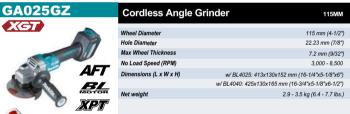

| DWR180             | 46         | HM1211B          |
|--------------------|------------|------------------|
| FN001G             | 35         | HM1213C          |
| FS2200             | 97         | HM1214C          |
| FS2500             | 97         | HM1307CB         |
| FS2700             | 97         | HM1317CB         |
| FS4000             | 97         | HM1502           |
| FS4200             | 97         | HM1512           |
| FS6300             | 98         | HM1812           |
| GA004G             | 36         | HP001G           |
| GA012G             | 36         | HP002G           |
| GA022G             | 37         | HP0300           |
| GA025G             | 37         | HP1630           |
| GA028G             | 37         | HP1640 / HP1641K |
| GA031G             | 37         | HP2010N          |
| GA037G             | 38         | HP2050H          |
| GA038G             | 38         | HP2070           |
| GA4030             | 115        | HP332D           |
| GA4530             | 115        | HP332D           |
| GA4530R            | 115        | HP332D<br>HP333D |
| GA4530K<br>GA4534  | 115        |                  |
| GA4534<br>GA4540   | 115        | HP488D<br>HR001G |
| GA4540<br>GA4540C  |            |                  |
| GA4540C<br>GA4540R | 116        | HR003G           |
| GA4540R<br>GA4550  | 116<br>117 | HR005G           |
|                    |            | HR006G           |
| GA4551R            | 117        | HR140D           |
| GA5020             | 118        | HR166D           |
| GA5021C            | 118        | HR1840           |
| GA7040S            | 119        | HR2470           |
| GA7050             | 118        | HR2630T          |
| GA7060             | 119        | HR2630X9         |
| GA7060R            | 119        | HR2631F          |
| GA7061             | 119        | HR2652           |
| GA7061R            | 119        | HR3001CJ         |
| GA7064             | 118        | HR3011FCJ        |
| GA7911             | 120        | HR3012FCJ        |
| GA9030             | 121        | HR3200C          |
| GA9040S            | 121        | HR4002           |
| GA9050             | 120        | HR4003C          |
| GA9060             | 120        | HR4013C          |
| GA9060R            | 120        | HR4041C          |
| GA9061             | 120        | HR4510C          |
| GA9061R            | 121        | HR5000           |
| GB601              | 124        | HR5202C          |
| GB801              | 124        | HR5212C          |
| GD0600             | 123        | HS003G           |
| GD0603             | 123        | HS0600           |
| GD0801C            | 123        | H\$7010          |
| GS5000             | 124        | H\$7600          |
| GV5010             | 122        | JN1601           |
| GV7000C            | 122        | JN3201           |
| HB500              | 102        | JR001G           |
| HG6530VK           | 139        | JR3051TK         |
| HM001G             | 33         | JR3061T          |
| HM0810B            | 107        | JR3070CT         |
| HM0870C            | 107        |                  |
| HM0870C            | 107        | JS1300           |
| HM1101C<br>HM1203C |            | JS1602           |
|                    | 108        | JS3200           |
| HM1205C            | 108        | JS3201           |
|                    |            |                  |