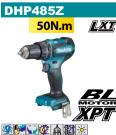

| DGP180        | 58  | DP0600  | 57 |
|---------------|-----|---------|----|
| DHP453        | 44  | DPP200  | 48 |
| DHP458        | 44  | DRC200  | 74 |
| DHP482        | 44  | DRS780  | 54 |
| DHP484        | 44  | DRT50   | 55 |
| DHP485        | 44  | DRV150  | 56 |
| DHP486        | 45  | DRV250  | 56 |
| DHR171        | 42  | DS4012  | 96 |
| DHR182        | 42  | DS5000  | 96 |
| DHR241        | 42  | DSC163  | 48 |
| DHR242        | 42  | DSC251  | 48 |
| DHR263        | 42  | DSC231  | 53 |
| DHR280        | 43  |         | 45 |
| DHR400        | 43  | DTD152  | 45 |
| DHS660        | 53  | DTD153  | 45 |
| DHS680        | 53  | DTD156  | 45 |
|               | 53  | DTD172  |    |
| DHS711        | 53  | DTM50   | 56 |
| DHS781        |     | DTM51   | 56 |
| DJR183        | 52  | DTR180  | 57 |
| DJR186        | 52  | DTW1001 | 47 |
| DJR187        | 52  | DTW1002 | 47 |
| DJV180        | 51  | DTW180  | 46 |
| DJV182        | 51  | DTW181  | 46 |
| DK0058        | 114 | DTW190  | 46 |
| DKP181        | 55  | DTW251  | 46 |
| DLM432        | 81  | DTW300  | 47 |
| DLM530        | 81  | DTW700  | 47 |
| DLM532        | 81  | DUB184  | 77 |
| DLM533        | 82  | DUB186  | 76 |
| DLS111        | 54  | DUB363  | 77 |
| DLS212        | 54  | DUC254  | 82 |
| DLS600        | 54  | DUC306  | 82 |
| DLW140        | 47  | DUC355  | 83 |
| DLX2131       | 59  | DUC356  | 83 |
| DLX2142Y      | 58  | DUC406  | 83 |
| DLX2145J / TJ | 61  | DUH523  | 80 |
| DLX2146T      | 61  | DUH601  | 80 |
| DLX2180TX     | 59  | DUH651  | 80 |
| DLX2286SYX    | 60  | DUN461W | 81 |
| DLX2286X      | 60  |         | 81 |
| DLX2336SYX    | 58  | DUN500W | 82 |
| DML186        | 88  | DUP362  | 78 |
| DML805        | 89  | DUR190  |    |
|               | 89  | DUR192  | 79 |
| DML806        |     | DUR368  | 78 |
| DML808        | 88  | DUT130  | 57 |
| DML809        | 90  | DUX18   | 78 |
| DML810        | 90  | DUX60   | 78 |
| DML811        | 90  | DVC150  | 74 |
| DML812        | 89  | DVC152  | 74 |
| DML815        | 88  | DVC153  | 74 |
| DMP180        | 92  | DVC155  | 74 |
| DMP181        | 92  | DVC156  | 75 |
| DMR114        | 91  | DVC157  | 75 |
| DMR300        | 91  | DVC261  | 71 |
| DP4000        | 96  | DVC560  | 73 |
| DP4002        | 96  | DVC660  | 71 |
| DPB183        | 48  | DVC665  | 71 |
| DP0500        | 57  | DVC750  | 73 |
|               |     |         |    |