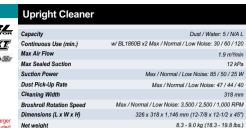

70 / 125 W |
| Net weight                   | 1.7 - 2.3 kg (3.7 - 5.1 lbs.)                                 |
|                              |                                                               |
|                              |                                                               |
|                              |                                                               |

Battery and charger are not included

Makita reserves the right to change the specification of parts and accessories without prior notice. Standard equipment, specification and photography may vary. The accessories may not be included from the origin with the tools although they are indicated in this catalog. **Cordless Cleaner** 

## **DVC560Z** BL LXT 367 Battery and charger are not included



2022 | 2023 CATALOG



**Cordless Cleaner** 

#### CL121DZ



| Capacity               | Dust Bag : 500 mL Paper Pack : 330 mL                  |
|------------------------|--------------------------------------------------------|
| Max Sealed Suction     | 4.4 kPa (450 mmH2O)                                    |
| Air Flow               | 45 CFM                                                 |
| Max Air Flow           | 1.3 m³/mir                                             |
| Waterlift              | 18.4                                                   |
| Suction Power          | Max : 30 W / High : 20 W / Normal : 5 W                |
| Dimensions (L x W x H) | w/ BL1016/BL1021B: 345x138x202 mm (13-5/8"x5-7/16"x8") |
| Net weight             | 1.8 - 2.0 kg (4.0 - 4.4 lbs.)