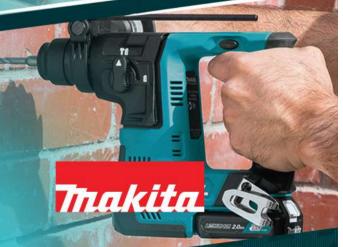

# **COMPACT** EXTREME TECHNOLOGY

> NEW 12V LINE WITH SLIDE-TYPE LITHIUM BATTERIES < > CHARGERS AND BATTERIES ARE COMPACT AND LIGHTWEIGHT FOR VARIOUS APPLICATIONS < > THE FAST CHARGER HAS A COOLING SYSTEM WITH A FAN TO PROTECT THE BATTERY <



## TOOL TERMINOLOGY

|      |          |       | 12V CXT |           |             |                                        |
|------|----------|-------|---------|-----------|-------------|----------------------------------------|
| СН   | ARGERS   |       |         | BATTERIES |             |                                        |
|      | W        |       |         | M         |             | Z                                      |
| FAST | STANDARD | 1.5AH | 2.0AH   | 4.0AH     | 2 BATTERIES | TOOL WITHOUT<br>CHARGER<br>AND BATTERY |







62

**CXT SECTION** 

## Faster charger 22 minutes



Charger NEW 12V LITHIUM-ION LINE UP

# Forced air cooling system

• The DC10SB charger es equipped with a built-in cooling fan, wich allows to reduce the battery charging time.

# Charging status indicator

-Shows the charging status of a battery being charger in 2 stages: less than 80% and more than 80%.

## Level of battery charge

•The remaining battery power can be indicated in 4 stages, simply by pressing a button (models BL1021B and BL1041B)

## **Compact and lightweight design**

•The DC10SB charger provides higher performance than the DC10WA charger, but with a more compact and lighter design.















## COMPACT EXTREME TECHNOLOGY 2022 | 2023 CATALOG

|                |                                     | er Driver Dr