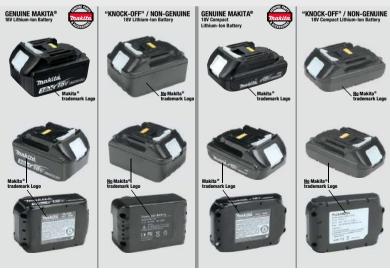

for accidents, personal injury or property damage (or damage to batteries, tools or chargers) that occurs as a result of the use of "knock-off" batteries, or batteries that have been repaired or altered in any way.

Don't be fooled! Genuine Makita® batteries are black in color, have the Makita® trademark logo with Lithium-lon identification on both sides, and have the Makita® trademark logo on the bottom of the battery. "Knock-off" batteries may appear to be similar to genuine Makita® batteries but have no Makita® branding on them. Makita® only approves the use of genuine parts and accessories with Makita® tools. Makita® does not approve the use of non-genuine or "knock-off" Lithium-Ion batteries which are marketed and sold by third parties for use in Makita® Lithium-lon cordless tools.



## **LI-ION and CXT Batteries and Charges**

Time Reference, compatibility chart

THE LXT\*ADVANTAGE

DC18WA



**SECURITY NOTICE Basic instructions for your** health and safety

Watch vid 回称回



**Physical care** 

- 1. Wear safety glasses and shoes, as well as gloves and ear plugs.
- 2. For work with dust and spark use mask or mask
- 3. Wear appropriste work clothes, do not get stuck.
- 4. Do not operate the tools if you are tired.

#### Work posture

- 1. Keep your feet firm for a good balance
- 2. Use the tool in the correct position.
- 3. Do not force the tool in inappropriate work. of work.



#### Maintenance

1. Store the tool in a dry and safe place.

- 2. Regularly check the proper functioning of tools and accesories. 3. Use only original spare parts and parts in case of replac