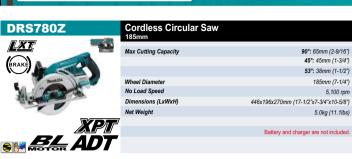

DT AFT      | 3                                        | Battery and Charger are not included                                                                 |

Makita reserves the right to change the specifications of parts and accessories without prior notice. Standard equipment, specification and photography may vary. The accessories may not be included from the origin with the tools although they are indicated in this catalog.

53



Tnakita.

52

Makita reserves the right to change the specifications of parts and accessories withhout prior notice. Standard equipment, specification and photography may vary. The accessories may not be included from the origin with the tools although they are indicated in this catalog.

## THE LXT ADVANTAGE

## THE LXT ADVANTAGE

## 2022 | 2023 CATALOG





|                      | Cordless Slide Compound Miter Saw |                                             |  |
|----------------------|-----------------------------------|---------------------------------------------|--|
| h"                   | 260mm (10-1/4")                   |                                             |  |
| Blade Diameter 260mm |                                   | 260mm (10-1/4")                             |  |
|                      | Max Cutting Capacity              | 90 grades miter: 71x305mm (2-13/16"x12")    |  |
| 7                    |                                   | 45 grades miter: 71x215mm (2-13/16"x8-1/2") |  |
|                      |                                   | 60 grades miter: 71x152mm (2-13/16"x6")     |  |
|                      | N