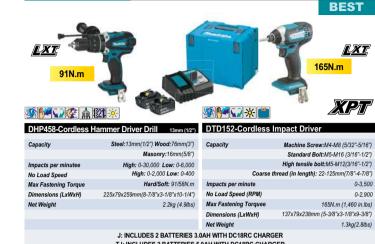

| DGP180        | 58  | DP0600  | 57 |
|---------------|-----|---------|----|
| DHP453        | 44  | DPP200  | 48 |
| DHP458        | 44  | DRC200  | 74 |
| DHP482        | 44  | DRS780  | 54 |
| DHP484        | 44  | DRT50   | 55 |
| DHP485        | 44  | DRV150  | 56 |
| DHP486        | 45  | DRV250  | 56 |
| DHR171        | 42  | DS4012  | 96 |
| DHR182        | 42  | DS5000  | 96 |
| DHR241        | 42  | DSC163  | 48 |
| DHR242        | 42  | DSC251  | 48 |
| DHR263        | 42  | DSC231  | 53 |
| DHR280        | 43  |         | 45 |
| DHR400        | 43  | DTD152  | 45 |
| DHS660        | 53  | DTD153  | 45 |
| DHS680        | 53  | DTD156  | 45 |
|               | 53  | DTD172  |    |
| DHS711        | 53  | DTM50   | 56 |
| DHS781        |     | DTM51   | 56 |
| DJR183        | 52  | DTR180  | 57 |
| DJR186        | 52  | DTW1001 | 47 |
| DJR187        | 52  | DTW1002 | 47 |
| DJV180        | 51  | DTW180  | 46 |
| DJV182        | 51  | DTW181  | 46 |
| DK0058        | 114 | DTW190  | 46 |
| DKP181        | 55  | DTW251  | 46 |
| DLM432        | 81  | DTW300  | 47 |
| DLM530        | 81  | DTW700  | 47 |
| DLM532        | 81  | DUB184  | 77 |
| DLM533        | 82  | DUB186  | 76 |
| DLS111        | 54  | DUB363  | 77 |
| DLS212        | 54  | DUC254  | 82 |
| DLS600        | 54  | DUC306  | 82 |
| DLW140        | 47  | DUC355  | 83 |
| DLX2131       | 59  | DUC356  | 83 |
| DLX2142Y      | 58  | DUC406  | 83 |
| DLX2145J / TJ | 61  | DUH523  | 80 |
| DLX2146T      | 61  | DUH601  | 80 |
| DLX2180TX     | 59  | DUH651  | 80 |
| DLX2286SYX    | 60  | DUN461W | 81 |
| DLX2286X      | 60  |         | 81 |
| DLX2336SYX    | 58  | DUN500W | 82 |
| DML186        | 88  | DUP362  | 78 |
| DML805        | 89  | DUR190  |    |
|               | 89  | DUR192  | 79 |
| DML806        |     | DUR368  | 78 |
| DML808        | 88  | DUT130  | 57 |
| DML809        | 90  | DUX18   | 78 |
| DML810        | 90  | DUX60   | 78 |
| DML811        | 90  | DVC150  | 74 |
| DML812        | 89  | DVC152  | 74 |
| DML815        | 88  | DVC153  | 74 |
| DMP180        | 92  | DVC155  | 74 |
| DMP181        | 92  | DVC156  | 75 |
| DMR114        | 91  | DVC157  | 75 |
| DMR300        | 91  | DVC261  | 71 |
| DP4000        | 96  | DVC560  | 73 |
| DP4002        | 96  | DVC660  | 71 |
| DPB183        | 48  | DVC665  | 71 |
| DP0500        | 57  | DVC750  | 73 |
|               |     |         |    |