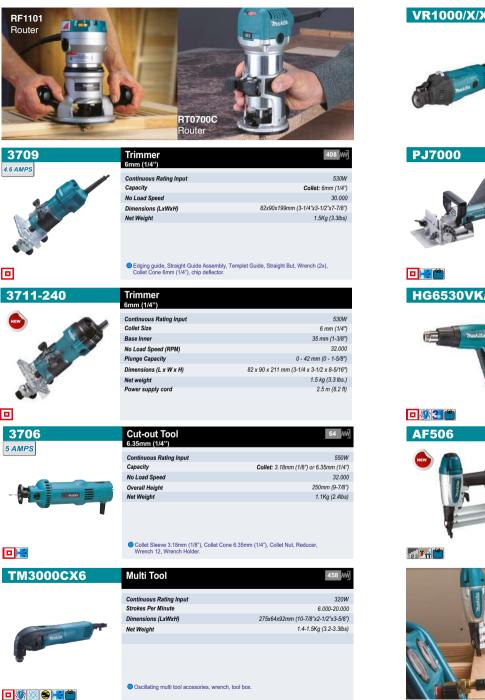

----|
|                         |                                        |
| Continuous Rating Input | RP1801:16550W RP1800: 1.650W           |
| Capacity                | Collet: 12mm or 1/2                    |
| Plunge Capacity         | 0-70mm (6-11/16"                       |
| Base Dia                | 170mm (6-11/16")                       |
| No Load Speed (RPM)     | 22.000                                 |
| Dimensions (LxWxH)      | 155x294x312mm (6-1/8"x11-5/8"x12-1/4") |
| Net Weight              | 6.0Kg (13.2lbs)                        |
|                         |                                        |
|                         |                                        |



**RF1101** 

Router

3709

4.6 AMPS

3706

5 AMPS

Tnakita

Routers

Others

## 2022 | 2023 CATALOG



|