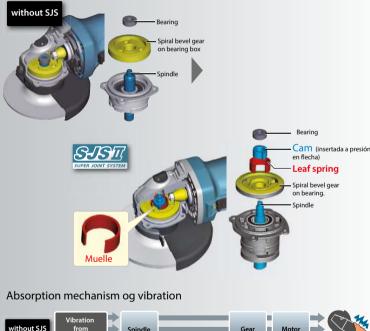

br>Net Weight | 1.6mm Steel Up To 600N/mm² : 1.2mm<br>Steel Up To 800N/mm² : 0.8mm<br>Aluminium up to 200N/mm² : 2.5mm<br>30mm (1-3/16°)<br>4.000<br>255x74x146mm (10°x2-15/16°x20-3/4″)<br>1.6Kg (3.5lbs) |
|                                                                                                                 | Optional | Capacity Steel Up To 400N/mm <sup>2</sup> : 1<br>Min Cutting Radius.<br>Strokes Per Minute<br>Dimensions (LxWxH)               | 1.6mm Steel Up To 600N/mm² : 1.2mm<br>Steel Up To 800N/mm² : 0.8mm<br>Aluminium up to 200N/mm² : 2.6mm<br>30mm (1-3/16)<br>4.000<br>255x74x146mm (10*2-15/16*x20-34*)                      |





#### To suppress vibration to operator



#### Structure of Super Joint System II

Leaf spring absorbs vibration and relieves during operation.





113





125mm Angle Grinder GA5041C, GA5043C, GA5040C, GA5042C, GA5041R, GA5041, GA5040R, GA5040

150mm GA6040C, GA6042C, GA6041R, GA6041, GA6040R, GA6040

115mm, 125mm Angle Sander

Tnakita

112

ssories without pr e. Stand tion and photography may vary. not be included fr ough they are indicated in this c

GA4041C, GA4043C, GA4040C, GA4042C, GA4041, GA4040

GA4541C, GA4543C, GA4540C, GA4542C, GA4541R, GA4541,

Angle Grinder

SA4540C, SA4542C, SA5040

#### Portable Cut-off

**Grinding/Sanding** 

## 2022 | 2023 CATALOG

| LW1400                                                                                                                          | Portable Cut<br>355mm (14")                                                      | -Off