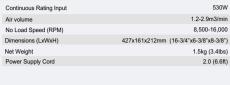

| 110mm (4-3/8"                        |
|----------------------------------------|--------------------------------------|
| Continuous Rating Input                | 1.,200W                              |
| Max Cutting Capacity                   | 0º: 32.0mm (1-1/4")                  |
| No Load Speed (RPM)                    | 13,000                               |
| Impacts Per Minute (IPM)               | 0-4,500                              |
| Dimensions (LxWxH)                     | 231x195x164mm (9-1/8"x7-5/8"x6-1/2") |
| Net Weight                             | 2.6kg (5.8lbs)                       |
| Power Supply Cord                      | 2.0m (6,6ft)                         |
| Wrench, Hex Wrench, Hose, Tube Holder, | Tool does not come with wheel        |





M450

Nozzle, Dust Bag.

| OB | <b>Recipro Saw</b>      |
|----|-------------------------|
|    | Continuous Rating Input |
|    | Length of stroke        |
|    | Strokes per minute      |
|    | Dimensions (LxWxH)      |
|    | Net Weight              |
|    | Power Supply Cord       |
|    |                         |

| necipi u Jaw            |             |
|-------------------------|-------------|
| Continuous Rating Input | 1,010W      |
| Length of stroke        | 28mm        |
| Strokes per minute      | 0-2,800 spm |
| Dimensions (LxWxH)      |             |
| Net Weight              | 3.2kg       |
| Power Supply Cord       | 2.0 (6.6ft) |
|                         |             |

| 02B      | Blower                  | 82mm (3-1/4")                           |
|----------|---