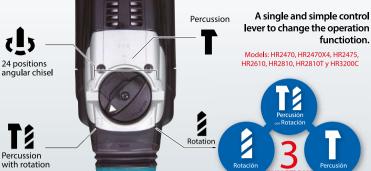

lbs)                                                       |

Tnakita.

ny may vary not be included fi hough they are indicated in this c

## Impact Drilling Demolition





Absorption Principle

#### **Dynamic absorption of vibration**

- Ensures an operation with low vibration.
- The design of the tool body allows a
- better handling thanks to its flat sides.



- Reduces the vibration of the body when it rest decreases the amount of vibration in the hands of the user in a day of operation.
- Minimizes the deflection of the chisel when placed at the exact point to break.





## **Extremely low vibration**



**4V**7







40mm Rotary Ha HR40130





26mm Combination Hammer HR2641



45mm Rotary Hammer HR4511C / HR4510C



52mm Rotary Hammer HR5211C / HR5210C

Recipro Saw JR3070CT







## Features of electro-pneumatic hammer



#### LED LIGHT

Indicator **GREEN**: there is electrical power. Blinking in **RED**: replacement of coals. **ELECTRONIC CONTROL FEATURES** Variable speed control, constant speed control and soft start.



**DO NOT PERCUSSION WHILE RESTING** Ensures a long life of the tool.





**RUBBERIZED HANDLE** Etgonomically designed with soft grip .







24 BIT ANGLE SETTING



AUTOMATIC BRUSH CUT-OFF Protects commutator from damage for longer tool life.



Hammer Drill

1,150W

7/16" - 2" 15,8 mm (5/8")

350-650rpm

9,3000N (950Kg)

17,9Kg (39.5lbs)

Hammer Drill / **Rotary Hammer** 

## 2022 | 2023 CATALOG

|              | Hammer Drill                                                                                           | 419