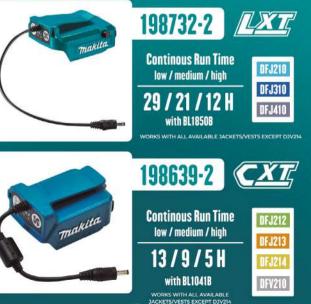

## MARGARITA / PORLAMAR SERVI TOOL

GRUPO REHECA, C.A.

| 1100               | 135 | B06030           |
|--------------------|-----|------------------|
| 1600               | 134 | B06050J          |
| 2703               | 130 | CA5000X          |
| 2704               | 130 | CF001G           |
| 3606               | 136 | CF002G           |
| 3706               | 138 | CF100D           |
| 3709               | 138 | CF101D           |
| 3711               | 138 | CL001G           |
| 4114               | 110 | CL108FD          |
| 4131               | 110 | CL114FD          |
| 4327               | 133 | CL121D           |
| 6407               | 95  | CLX224X          |
| 6413               | 95  | CLX224X2         |
| 6906               | 98  | CLX228           |
| 9032               | 124 | CW001G           |
| 9046               | 124 | DA3010F          |
| 9403               | 126 | DB0180           |
|                    | 125 | DBS180           |
| 9404               |     | DCF102           |
| 9902               | 125 | DCF203           |
| 9903               | 125 | DCG180           |
| 9910               | 124 | DCL180           |
| 9920               | 125 | DCL180           |
| 1805N              | 135 | DCL281           |
| 1912B              | 135 |                  |
| 2012NB             | 135 | DCM501           |
| 2107FK             | 111 | DC0181           |
| 2703X1             | 130 | DCS552           |
| 4100NH2            | 110 | DCS553           |
| 4329K              | 133 | DCU180           |
| 4350FCT            | 134 | DCW180           |
| 4350T              | 134 | DDA460           |
| 5007MG             | 131 | DDG460           |
| 5007N              | 131 | DF001DW          |
| 5008MG             | 132 | DF033D           |
| 5402NA             | 133 | DF332D           |
| 5477NB             | 131 | DF333D           |
| 5704RK             | 132 | DFJ210           |
| 6302H              | 95  | DFJ212           |
| 6408K              | 95  | DFJ214           |
| 9005B              | 117 | DFJ310           |
| 9227C              | 121 | DFJ410           |
| 9237C              | 121 | DFN350           |
| 9237CB             | 122 | DFS452           |
| 9557HNG / 9557HNRG | 115 | DFV210           |
| 9557HPG            | 116 | DFV214           |
| 9558HNRG           | 118 | DGA452           |
| 9564CV             | 117 | DGA454           |
| 9564P              | 116 | DGA455           |
|                    | 117 | DGA456           |
| 9564PCV            |     | DGA458           |
| 9924DB             | 125 | DGA450<br>DGA462 |
| ADP05              | 92  | DGA462<br>DGA468 |
| AF506              | 139 | DGA468<br>DGA469 |
| B03710             | 126 | DGA506           |
| B04556             | 126 |                  |
| B04557             | 126 | DGA512           |
| B04558             | 127 | DGA518           |
| B04900             | 127 | DGA701           |
| B05030 / B05031    | 127 | DGA901           |
|                    |     |                  |