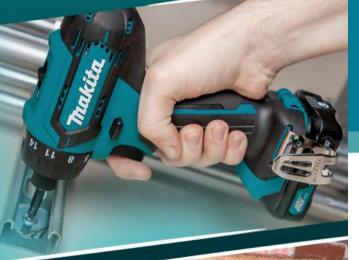

# **COMPACT** EXTREME TECHNOLOGY

> NEW 12V LINE WITH SLIDE-TYPE LITHIUM BATTERIES < > CHARGERS AND BATTERIES ARE COMPACT AND LIGHTWEIGHT FOR VARIOUS APPLICATIONS < > THE FAST CHARGER HAS A COOLING SYSTEM WITH A FAN TO PROTECT THE BATTERY <



## TOOL TERMINOLOGY

|      |          |       | 12V CXT |           |             |                                        |
|------|----------|-------|---------|-----------|-------------|----------------------------------------|
| СН   | ARGERS   |       |         | BATTERIES |             |                                        |
|      | W        |       |         | M         |             | Z                                      |
| FAST | STANDARD | 1.5AH | 2.0AH   | 4.0AH     | 2 BATTERIES | TOOL WITHOUT<br>CHARGER<br>AND BATTERY |







62

**CXT SECTION** 

## Faster charger 22 minutes



Charger NEW 12V LITHIUM-ION LINE UP

# Forced air cooling system

• The DC10SB charger es equipped with a built-in cooling fan, wich allows to reduce the battery charging time.

# Charging status indicator

-Shows the charging status of a battery being charger in 2 stages: less than 80% and more than 80%.

## Level of battery charge

•The remaining battery power can be indicated in 4 stages, simply by pressing a button (models BL1021B and BL1041B)

## **Compact and lightweight design**

•The DC10SB charger provides higher performance than the DC10WA charger, but with a more compact and lighter design.















## COMPACT EXTREME TECHNOLOGY 2022 | 2023 CATALOG

|                |                                     | er Driver