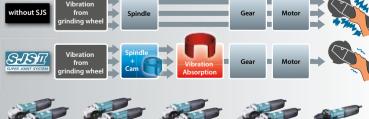

>Net Weight | 1.6mm Steel Up To 600N/mm² : 1.2mm<br>Steel Up To 800N/mm² : 0.8mm<br>Aluminium up to 200N/mm² : 2.5mm<br>30mm (1-3/16°)<br>4.000<br>255x74x146mm (10°x2-15/16°x20-3/4″)<br>1.6Kg (3.5lbs) |
|                                                                                                                 | Optional | Capacity Steel Up To 400N/mm <sup>2</sup> : 1<br>Min Cutting Radius.<br>Strokes Per Minute<br>Dimensions (LxWxH)               | 1.6mm Steel Up To 600N/mm² : 1.2mm<br>Steel Up To 800N/mm² : 0.8mm<br>Aluminium up to 200N/mm² : 2.6mm<br>30mm (1-3/16)<br>4.000<br>255x74x146mm (10*2-15/16*x20-34*)                      |





#### To suppress vibration to operator



#### Structure of Super Joint System II

Leaf spring absorbs vibration and relieves during operation.





113





125mm Angle Grinder GA5041C, GA5043C, GA5040C, GA5042C, GA5041R, GA5041, GA5040R, GA5040

150mm GA6040C, GA6042C, GA6041R, GA6041, GA6040R, GA6040

115mm, 125mm Angle Sander

Tnakita

112

ssories without pr e. Stand tion and photography may vary. not be included fr ough they are indicated in this c

GA4041C, GA4043C, GA4040C, GA4042C, GA4041, GA4040

GA4541C, GA4543C, GA4540C, GA4542C, GA4541R, GA4541,

Angle Grinder

SA4540C, SA4542C, SA5040

#### Portable Cut-off

**Grinding/Sanding** 

## 2022 | 2023 CATALOG

| LW1400                                                                                                                          | Portable Cut<br>355mm (14")                                                      | -Off