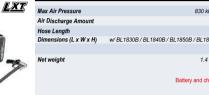

included .

102x72x43mm (4"x2-13/16"x1-11/16") BL1815N: 0.46kg (1.0lbs), BL1850B: 0.71kg (1.6lbs)

Battery and charger are not included.

BL1415N: 0.40kg (0.9lbs), BL1450: 0.60kg (1.3lbs)

| AD  | P05 |
|-----|-----|
| 18V |     |
|     |     |
|     |     |



LXT



of parts and accessories without prior notice. Standard quipment, specification and photography may vary. The iccessories may not be included from the origin with the tools although they are indicated in this catalog.

Makita reserves the right to change the specifications of parts and accessories witlhout prior notice. Standard equipment, specification and photography may vary. The accessories may not be included from the origin with the tools although they are indicated in this catalog.

93



#### LIFESTYLE

## MP100DZ







| _ |                        |                                              |
|---|------------------------|----------------------------------------------|
| ζ | Max Air Pressure       | 1,110 kP                                     |
|   | Air Discharge Amount   | 200 kl                                       |
|   | Hose Length            | 65                                           |
|   | Dimensions (L x W x H) | w/o Battery: 272 x 108 x 231 mm (10-3/4 x 4- |
|   | Net weight             | 2.5 - 2.8 kg (                               |
|   |                        |                                              |
|   |                        |                                              |

Battery and charger are not included

/4 x 9-1/8") .4 - 7.7 lbs.)

# CORDED POWER Trakita

ma