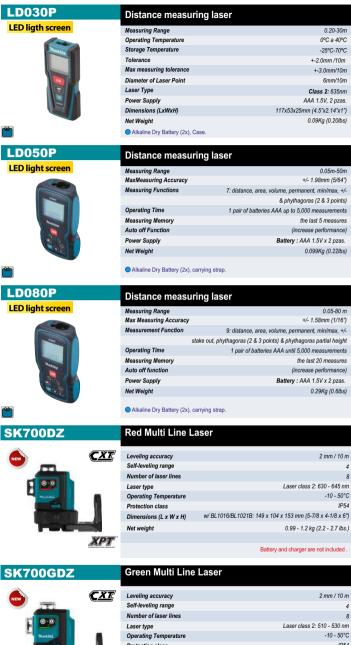

| JV0600K          | 134 |
|------------------|-----|
| KP0800           | 134 |
| LC1230           | 110 |
| LD030P           | 140 |
| LD050P           | 140 |
| LD080P           | 140 |
| LH1201FL         | 129 |
| LS1018L          | 128 |
| LS1019L          | 128 |
| L\$1030N         | 128 |
| LS1040F          | 120 |
| LS1216           | 129 |
| LS1221           | 129 |
| LW1400           | 114 |
| LW1401           | 114 |
| MAC2400          | 142 |
| MAC5200          |     |
| MAC700           | 142 |
| ML001G           | 142 |
| ML002G           | 89  |
| ML002G<br>ML003G | 89  |
|                  | 90  |
| ML103            | 88  |
| ML105            | 88  |
| MLS100           | 129 |
| MLT100           | 130 |
| MP001G           | 92  |
| MP100D           | 92  |
| MR001G           | 91  |
| MR052            | 91  |
| N5900B           | 132 |
| PC5010C          | 128 |
| PJ7000           | 139 |
| PK5011C          | 122 |
| P05000C          | 128 |
| PV7001C          | 123 |
| PW5001C          | 123 |
| RD1101           | 136 |
| RF1101           | 136 |
| RP0900           | 136 |
| RP1800/RP1801    | 136 |
| RP2301FC         | 137 |
| RS001G           | 35  |
| RT0700CX2        | 137 |
| RT0701C          | 137 |
| SA7000C          | 122 |
| SG1251J          | 110 |
| SJ401            | 130 |
| SK105GD / SK105D | 141 |
| SK106GD / SK106D | 141 |
| SK700D           | 140 |
| SK700GD          | 140 |
| SP6000           | 140 |
| TD001G           | 34  |
| TD022D           |     |
| TD110D           | 69  |
| TD111D           | 66  |
| TM3000CX6        | 66  |
| TM3000CX0        | 138 |
| INIGOD           | 67  |
|                  |     |