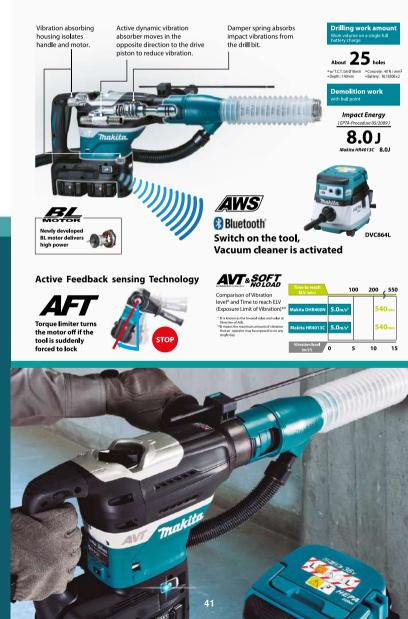

| 5          | R P              | N. Y | A     | <b>B</b>   | М     | Ţ     | E              |
| Z: TOOL WITHOUT CHARGER AND BATTERY                                                                                                                                                               | STANDARD F |                  |      | 2.0AH | 3.0AH      | 4.0AH | 5.0AH | 2<br>BATTERIES |
| J = MAKPAC CASE                                                                                                                                                                                   | J = N      | iakpac <b>ca</b> |      |       | R AND BATT | ERY   |       |                |

# **Cordless Rotary Hammer**

**DHR400** 

18v + 18v > 36V

## **Excellent performance equivalent to AC Model**



## THE LXT ADVANTAGE

## THE LXT ADVANTAGE

## 2022 | 2023 CATALOG

Dimensions (LxWxH)

Net Weight





#### **Cordless Rotary Hammer** 17mm (11/16") Impact Energy Concrete: 17mm(11/16") Steel: 17mm(11/16") Capacity Wood: 13mm(1/2") Impacts Per Minute (IPM) 0-4,800 ipm No Load Speed (RPM) 0-680 rpm

273x86x211mm(10-3/4"x3-3/8"x8-5/16") 2,1kg (4,6lbs)

Battery and Charger are not included.

1 1.1

**18V LXT Cordless** 

**DHR182Z** LXT

| 20mm (13/16")       |                                                                                  |  |
|---------------------|----------------------------------------------------------------------------------|--|
|                     | 5774 0 4 45 9040 4 7 4                                                           |  |
| Impact Energy       | EPTA