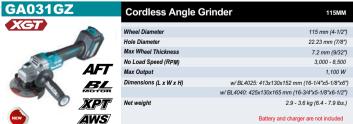

| Wheel Diameter         | 115 mm (4-1/2")                                   |
| 17     | Hole Diameter          | 22.23 mm (7/8")                                   |
|        | Max Wheel Thickness    | 7.2 mm (9/32")                                    |
|        | No Load Speed (RPM)    | 3,000 - 8,500                                     |
| AFT    | Max Output             | 1,100 W                                           |
| BL.    | Dimensions (L x W x H) | w/ BL4025: 413x130x156 mm (16-1/4"x5-1/8"x6-1/8") |
| MOTOR  |                        | w/ BL4040: 425x130x168 mm (16-3/4"x5-1/8"x6-5/8") |
| XPT    | Net weight             | 3.0 - 3.6 kg (6.6 - 7.9 lbs.)                     |
| AWS    |                        | Battery and charger are not included              |





included







|        |     | Wheel Diameter         | 11311                                    |
|--------|-----|------------------------|------------------------------------------|
| - 11   | 7   | Hole Diameter          | 22.23 r                                  |
|        |     | Max Wheel Thickness    | 7.2 m                                    |
|        |     | No Load Speed (RPM)    | 3,00                                     |
|        | FT  | Dimensions (L x W x H) | w/ BL4025: 413x130x152 mm (16-1/4"x5     |
|        | ?/  |                        | w/ BL4040: 425x130x165 mm (16-3/4"x5-1/8 |
|        | FOR | Net weight             | 2.9 - 3.5 kg (6.4                        |
| XF     | 27  |                        | Battery and charger are not i            |
|        | 5   |