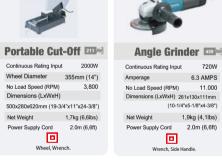

d 0-3.200 Dimensions (LxWxH) 296x77x202mm (11-5/8"x3"x8")

🗖 🎡 💭

M9507B

115mm (4-1/2")

# M8100B



ukita

720W

11 000

6.3 AMPS

(10-1/4"x5-1/8"x4-3/8")

# Tnakita

# CORDLESS



MOBILITY Freedom from cords for maximum convenience.



#### ERGONOMICS

Products weigh less and are well-balanced to reduce operator fatigue.



#### LOWER NOISE

The exclusive BL<sup>™</sup> Brushless Motor delivers lower sound, minimizing disruption.



#### TIME SAVINGS

18V LXT <sup>®</sup> Lithium-Ion Batteries have fast charge times, so users can keep moving.



#### **COST EFFICIENT**

**Beduce maintenance costs and** cost of ownership with Makita® LXT® Cordless Vacuums.



#### LONGER RUN TIME

Makita-built brushless motors efficiently use energy to provide cordless power tools with longer run time.





Depth Gauge, Side Grip

Makita

smt =

· Makita reserves the right to change the specificatins of parts and accesories without prior notice. Standard equipment items and may vary from country or area

Wrench. Side Handle.









Thakita

MAKITA LATÍN AMÉRICA, INC.

www.makitalatinamerica.com

MLA0337-ENG