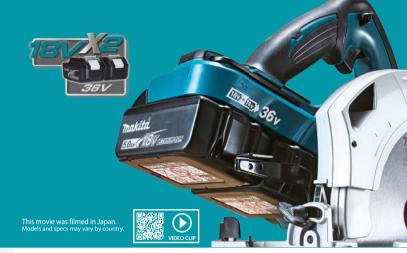

h the individual cell in the battery and controls the energy dlow, voltage, and temperature. Both rapid and optimum charger are archived making battery life longer.



# **18Vx2 LITIO-ION**

Powered by two 18V li-ion batteries in series



Two 18V Litio-ion can be directly installed on the machine to supply energy to the powerful 36V DC motor drive system.





## The compatible batteries are:

When different capacity batteries are used together (for example, 1.5Ah (BL1815N) and 3.0Ah (BL1830) or fully charged 3.0Ah and 70% charged BL1830B), the machine stops when the battery with less capacity gets empty.

## 1.5Ah BL1815N





2.0Ah BL1820 With Battery fuel gauge 3.0Ah BL1830 With battery fuel gauge



26



5.0Ah BL1850 With Battery fuel gauge





6.0Ah BL1860 With Battery fuel gauge



## **EXPAND YOUR LITHIUM-ION LINE UP**



## **CHOOSE GENUINE MAKITA® PARTS & ACCESSORIES**

#### "KNOCK-OFF" MAKITA® LITHIUM-ION BATTERIES MAY BURST CAUSING FIRES. PERSONAL INJURIES OR PROPERTY DAMAGE



MAKITA® LITHIUM-ION BATTERIES ARE MANUFACTURED TO STRICT STANDARDS, AND ARE ENGINEERED WITH INTERNAL ELECTRONIC CIRCUITRY TO MONITOR THE BATTERY CONDITIONS WHEN IN USE WITH MAKITA® TOOLS AND CHARGERS. BY USING A NON-GENUINE MAKITA® "KNOCK-OFF" BATTERY OR BATTERIES THAT HAVE BEEN ALTERED. THE SOPHISTICATED ELECTRONIC COMMUNICATION SYSTEM BETWEEN THE BATTERY AND CHARGER AS WELL AS BETWEEN THE BATTERY AND THE TOOL MAY BE DEFEATED. THIS WILL RESULT IN:

- VOIDING THE MAKITA® WARRANTY FOR THE MAKITA® TOOL AND CHARGER
- VOIDING THE UL/CSA STANDARDS APPROVAL OF THE TOOL

#### WHEN USING NON-GE