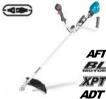

ions of parts and accessories without prior notice. Standard equipment, specification and photography may vary. The accessories may not be included from the origin with the tools although they are indicated in this catalog.



**\* 3** 

Tnakita.

#### **GO GREEN**

Metal Blade: 255 mm (10") Plastic Blade: 305 mm (12") Nylon Cutting Head: 430 mm (17")

M10 x 1.25 LH

5.2 kg (11.5 lbs.)

Metal Blade (3 / 2 / 1): 0 - 7,000 / 0 - 5,500 / 0 - 4,600 Nylon Cutting Head (3 / 2 / 1): 0 - 5,500 / 0 - 5,000 / 0 - 4,600

1,760 x 628 x 550 mm (69-1/4 x 24-3/4 x 21-5/8")

Battery and charger are not included

## 2022 | 2023 CATALOG

#### **Outdoor power** equipment

m (11-3/4") 0/0-6,000 0 x 1.25 LH 460 W 850B: 18/34 850B 46 / 97 850B: 11/16 850B- 33 / 70 /8 x 9-11/16") 7 - 6.6 lbs.) **MA** 

#### UR



## No Load Speed (RPM) Spindle Size

Cutting Width

Dimensions (L x W x H) Net weight

UR002GZ



|    | Cordless 3-Speed Grass Trimmer Bike Handle |                          |                                                         |
|----|--------------------------------------------|--------------------------|---------------------------------------------------------|
|    | Cutting Width                              | Metal Blade: 230 mm (9*  | ) Nylon Cutting Head: 350 mm (13-3/4")                  |
|    |                                            |                          | Plastic Blade: 255 mm (10")                             |
|    | No Load Speed (RPM)                        |                          | High / Mid / Low: 0 - 6,500 / 5,300 / 3,500             |
| _  | Spindle