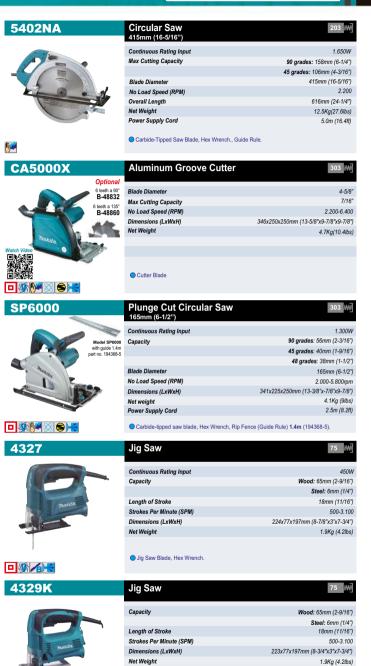

## MARGARITA / PORLAMAR SERVI TOOL

GRUPO REHECA, C.A.

| 1100               | 135 | B06030           |
|--------------------|-----|------------------|
| 1600               | 134 | B06050J          |
| 2703               | 130 | CA5000X          |
| 2704               | 130 | CF001G           |
| 3606               | 136 | CF002G           |
| 3706               | 138 | CF100D           |
| 3709               | 138 | CF101D           |
| 3711               | 138 | CL001G           |
| 4114               | 110 | CL108FD          |
| 4131               | 110 | CL114FD          |
| 4327               | 133 | CL121D           |
| 6407               | 95  | CLX224X          |
| 6413               | 95  | CLX224X2         |
| 6906               | 98  | CLX228           |
| 9032               | 124 | CW001G           |
| 9046               | 124 | DA3010F          |
| 9403               | 126 | DB0180           |
|                    | 125 | DBS180           |
| 9404               |     | DCF102           |
| 9902               | 125 | DCF203           |
| 9903               | 125 | DCG180           |
| 9910               | 124 | DCL180           |
| 9920               | 125 | DCL180           |
| 1805N              | 135 | DCL281           |
| 1912B              | 135 |                  |
| 2012NB             | 135 | DCM501           |
| 2107FK             | 111 | DC0181           |
| 2703X1             | 130 | DCS552           |
| 4100NH2            | 110 | DCS553           |
| 4329K              | 133 | DCU180           |
| 4350FCT            | 134 | DCW180           |
| 4350T              | 134 | DDA460           |
| 5007MG             | 131 | DDG460           |
| 5007N              | 131 | DF001DW          |
| 5008MG             | 132 | DF033D           |
| 5402NA             | 133 | DF332D           |
| 5477NB             | 131 | DF333D           |
| 5704RK             | 132 | DFJ210           |
| 6302H              | 95  | DFJ212           |
| 6408K              | 95  | DFJ214           |
| 9005B              | 117 | DFJ310           |
| 9227C              | 121 | DFJ410           |
| 9237C              | 121 | DFN350           |
| 9237CB             | 122 | DFS452           |
| 9557HNG / 9557HNRG | 115 | DFV210           |
| 9557HPG            | 116 | DFV214           |
| 9558HNRG           | 118 | DGA452           |
| 9564CV             | 117 | DGA454           |
| 9564P              | 116 | DGA455           |
|                    | 117 | DGA456           |
| 9564PCV            |     | DGA458           |
| 9924DB             | 125 | DGA450<br>DGA462 |
| ADP05              | 92  | DGA462<br>DGA468 |
| AF506              | 139 | DGA468<br>DGA469 |
| B03710             | 126 | DGA506           |
| B04556             | 126 |                  |
| B04557             | 126 | DGA512           |
| B04558             | 127 | DGA518           |
| B04900             | 127 | DGA701           |
| B05030 / B05031    | 127 | DGA901           |
|                    |     |                  |