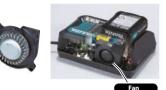

|
| FAST | STANDARD | 1.5AH | 2.0AH   | 4.0AH     | 2 BATTERIES | TOOL WITHOUT<br>CHARGER<br>AND BATTERY |







62

**CXT SECTION** 

## Faster charger 22 minutes



Charger NEW 12V LITHIUM-ION LINE UP

# Forced air cooling system

• The DC10SB charger es equipped with a built-in cooling fan, wich allows to reduce the battery charging time.

# Charging status indicator

-Shows the charging status of a battery being charger in 2 stages: less than 80% and more than 80%.

## Level of battery charge

•The remaining battery power can be indicated in 4 stages, simply by pressing a button (models BL1021B and BL1041B)

## **Compact and lightweight design**

•The DC10SB charger provides higher performance than the DC10WA charger, but with a more compact and lighter design.















## COMPACT EXTREME TECHNOLOGY 2022 | 2023 CATALOG

|                |                                     | er Driver Drill                                                                                         |
|----------------|-------------------------------------|---------------------------------------------------------------------------------------------------------|
|                | m (3/8")                            |                                                                                                         |
| Capac          | city                                | Steel: 10mm (3/8") Wood: 28mm (1-1/8")                                                                  |
|                | cts Per Minute                      | Masonry: 8mm (5/16")<br>High: