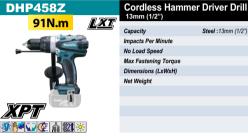

| DGP180        | 58  | DP0600  | 57 |
|---------------|-----|---------|----|
| DHP453        | 44  | DPP200  | 48 |
| DHP458        | 44  | DRC200  | 74 |
| DHP482        | 44  | DRS780  | 54 |
| DHP484        | 44  | DRT50   | 55 |
| DHP485        | 44  | DRV150  | 56 |
| DHP486        | 45  | DRV250  | 56 |
| DHR171        | 42  | DS4012  | 96 |
| DHR182        | 42  | DS5000  | 96 |
| DHR241        | 42  | DSC163  | 48 |
| DHR242        | 42  | DSC251  | 48 |
| DHR263        | 42  | DSC231  | 53 |
| DHR280        | 43  |         | 45 |
| DHR400        | 43  | DTD152  | 45 |
| DHS660        | 53  | DTD153  | 45 |
| DHS680        | 53  | DTD156  | 45 |
|               | 53  | DTD172  |    |
| DHS711        | 53  | DTM50   | 56 |
| DHS781        |     | DTM51   | 56 |
| DJR183        | 52  | DTR180  | 57 |
| DJR186        | 52  | DTW1001 | 47 |
| DJR187        | 52  | DTW1002 | 47 |
| DJV180        | 51  | DTW180  | 46 |
| DJV182        | 51  | DTW181  | 46 |
| DK0058        | 114 | DTW190  | 46 |
| DKP181        | 55  | DTW251  | 46 |
| DLM432        | 81  | DTW300  | 47 |
| DLM530        | 81  | DTW700  | 47 |
| DLM532        | 81  | DUB184  | 77 |
| DLM533        | 82  | DUB186  | 76 |
| DLS111        | 54  | DUB363  | 77 |
| DLS212        | 54  | DUC254  | 82 |
| DLS600        | 54  | DUC306  | 82 |
| DLW140        | 47  | DUC355  | 83 |
| DLX2131       | 59  | DUC356  | 83 |
| DLX2142Y      | 58  | DUC406  | 83 |
| DLX2145J / TJ | 61  | DUH523  | 80 |
| DLX2146T      | 61  | DUH601  | 80 |
| DLX2180TX     | 59  | DUH651  | 80 |
| DLX2286SYX    | 60  | DUN461W | 81 |
| DLX2286X      | 60  |         | 81 |
| DLX2336SYX    | 58  | DUN500W | 82 |
| DML186        | 88  | DUP362  | 78 |
| DML805        | 89  | DUR190  |    |
|               | 89  | DUR192  | 79 |
| DML806        |     | DUR368  | 78 |
| DML808        | 88  | DUT130  | 57 |
| DML809        | 90  | DUX18   | 78 |
| DML810        | 90  | DUX60   | 78 |
| DML811        | 90  | DVC150  | 74 |
| DML812        | 89  | DVC152  | 74 |
| DML815        | 88  | DVC153  | 74 |
| DMP180        | 92  | DVC155  | 74 |
| DMP181        | 92  | DVC156  | 75 |
| DMR114        | 91  | DVC157  | 75 |
| DMR300        | 91  | DVC261  | 71 |
| DP4000        | 96  | DVC560  | 73 |
| DP4002        | 96  | DVC660  | 71 |
| DPB183        | 48  | DVC665  | 71 |
| DP0500        | 57  | DVC750  | 73 |
|               |     |         |    |