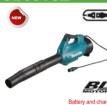

| Blower                                       |                                                                                                                                          |



|      | Blower                             |                                         |                           |
|------|------------------------------------|-----------------------------------------|---------------------------|
|      |                                    |                                         |                           |
| 5    | Max Air Volume C                   | ruise Control Mode: 0 - 15.0 m³/min Boo | ost Mode: 17.6 m³/min     |
|      | Max Air Velocity                   | Cruise Control Mode: 0 - 60 m/s         | s Boost Mode: 70 m/s"     |
|      | Avg. Air Velocity                  | Cruise Control Mode: 0 - 60 m/s         | Boost Mode: 70 m/s        |
|      | Blowing Force                      | Cruise Control Mode: 0 - 15.0 N         | Boost Mode: 20