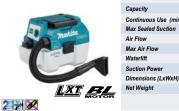

rmal: 38 / 23 / 5 W                               |
| Max Air Velocity                            | Blowing: 100 m/s                                                 |
| Vibration Level                             | 0.4 m/s <sup>2</sup>                                             |
| Noise Level                                 | Max / High / Normal: 68 / 65 / 58 dB(A)                          |
| Dimensions (L x W x H) w/ BL1830B / BL18408 | 3 / BL1850B / BL1860B: 365 x 138 x 202 mm (14-3/8 x 5-7/16 x 8") |
| Net weight                                  | 1.8 - 2.2 kg (4.0 - 4.9 lbs.)                                    |
|                                             |                                                                  |

#### DVC750LZ

3

#### Cordless Portable Vacuum Cleaner



|        | Dust / Water : 7.5 / 4.5 L                   |
|--------|----------------------------------------------|
| nutes) | w/ BL1860B (High) : 35 w/ BL1860B (Low) : 70 |
|        | 6.7 kPa                                      |
|        | 57 CFM                                       |
|        | 1.6 m³/min                                   |
|        | 27"                                          |
|        | High / Low : 50 / 25 W                       |
|        | 418x251x278 mm (16-1/2"x9-7/8"x11")          |
|        | 4.3 - 4.6 kg (9.4 - 10.1 lbs.)               |
|        |                                              |

Battery and charger are not included.

Makita reserves the right to change the specifications of parts and accessories witlhout prior notice. Standard equipmen