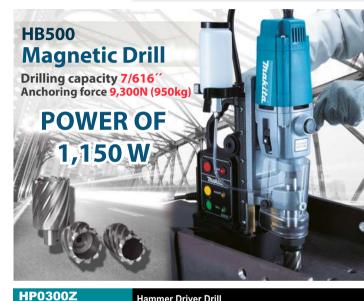

## MARGARITA / PORLAMAR SERVI TOOL

GRUPO REHECA, C.A.

| 1100               | 135 | B06030           |
|--------------------|-----|------------------|
| 1600               | 134 | B06050J          |
| 2703               | 130 | CA5000X          |
| 2704               | 130 | CF001G           |
| 3606               | 136 | CF002G           |
| 3706               | 138 | CF100D           |
| 3709               | 138 | CF101D           |
| 3711               | 138 | CL001G           |
| 4114               | 110 | CL108FD          |
| 4131               | 110 | CL114FD          |
| 4327               | 133 | CL121D           |
| 6407               | 95  | CLX224X          |
| 6413               | 95  | CLX224X2         |
| 6906               | 98  | CLX228           |
| 9032               | 124 | CW001G           |
| 9046               | 124 | DA3010F          |
| 9403               | 126 | DB0180           |
|                    | 125 | DBS180           |
| 9404               |     | DCF102           |
| 9902               | 125 | DCF203           |
| 9903               | 125 | DCG180           |
| 9910               | 124 | DCL180           |
| 9920               | 125 | DCL180           |
| 1805N              | 135 | DCL281           |
| 1912B              | 135 |                  |
| 2012NB             | 135 | DCM501           |
| 2107FK             | 111 | DC0181           |
| 2703X1             | 130 | DCS552           |
| 4100NH2            | 110 | DCS553           |
| 4329K              | 133 | DCU180           |
| 4350FCT            | 134 | DCW180           |
| 4350T              | 134 | DDA460           |
| 5007MG             | 131 | DDG460           |
| 5007N              | 131 | DF001DW          |
| 5008MG             | 132 | DF033D           |
| 5402NA             | 133 | DF332D           |
| 5477NB             | 131 | DF333D           |
| 5704RK             | 132 | DFJ210           |
| 6302H              | 95  | DFJ212           |
| 6408K              | 95  | DFJ214           |
| 9005B              | 117 | DFJ310           |
| 9227C              | 121 | DFJ410           |
| 9237C              | 121 | DFN350           |
| 9237CB             | 122 | DFS452           |
| 9557HNG / 9557HNRG | 115 | DFV210           |
| 9557HPG            | 116 | DFV214           |
| 9558HNRG           | 118 | DGA452           |
| 9564CV             | 117 | DGA454           |
| 9564P              | 116 | DGA455           |
|                    | 117 | DGA456           |
| 9564PCV            |     | DGA458           |
| 9924DB             | 125 | DGA450<br>DGA462 |
| ADP05              | 92  | DGA462<br>DGA468 |
| AF506              | 139 | DGA468<br>DGA469 |
| B03710             | 126 | DGA506           |
| B04556             | 126 |                  |
| B04557             | 126 | DGA512           |
| B04558             | 127 | DGA518           |
| B04900             | 127 | DGA701           |
| B05030 / B05031    | 127 | DGA901           |
|                    |     |                  |