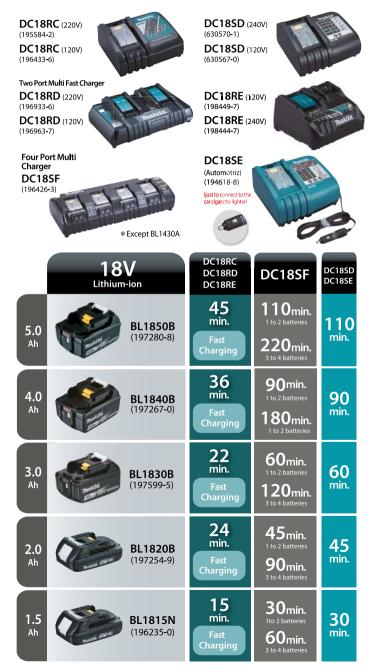

RLOAD, OVER-DISCHARGE AND OVERHEATING.





## ULTIMATE COMPATIBILITY275+ PRODUCTS. ONE SYSTEM.

THE LXT BATTERY DELIVERS CONSTANT POWER AND LONGER RUN TIME, EVEN IN EXTREME TEMPERATURES. THE CHARGER COMMUNICATES WITH THE BAT-TERY'S BUILT-IN CHIP TO OPTIMIZE BATTERY LIFE, CONTROLLING CURRENT, VOLTAGE, AND TEMPERATURE. A BUILT-IN FAN CIRCULATES AIR THROUGH THE BATTERY DURING THE CHARGING PROCESS TO COOL THE BATTERY FOR FASTER CHARGE TIME.

## LI-ION BATTERY & CHARGING 18V / 14.4V

TIME REFERENCE, COMPATIBILITY CHART

## EXTREME LITHIUM-ION TECHNOLOGY

THE LXT\*ADVANTAGE

Intelligent charging system, the charger communicates with the individual cell in the battery and controls the energy dlow, voltage, and temperature. Both rapid and optimum charger are archived making battery life longer.



# **18Vx2 LITIO-ION**

Powered by two 18V li-ion batteries in series



Two 18V Litio-ion can be directly installed on the machine to supply energy to the powerful 36V DC motor drive system.





## The compatible batteries are:

When different capacity batteries are used together (for example, 1.5Ah (BL1815N) and 3.0Ah (BL1830) or fully charged 3.0Ah and 70% charged BL1830B), the machine stops when the battery with less capacity gets empty.

## 1.5Ah BL1815N





2.0Ah BL1820 With Battery fuel gauge 3.0Ah BL1830 With battery fuel gauge



26



5.0Ah BL1850 With Battery fuel gauge





6.0Ah BL1860 With Battery fuel gauge



## **EXPAND YOUR LITHIUM-ION LINE UP**



## **CHOOSE GENUINE MAKITA® PARTS & ACCESSORIES**

#### "KNOCK-OFF" MAKITA® LITHIUM-ION BATTERIES MAY BURST CAUSING FIRES.