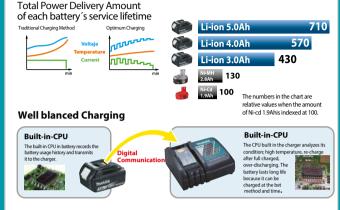

AH

50 min

& DC40RB

85 min

with DC40RA

with DC40RC

191L47-8 / BL4050F

CHARGING TIME

2.0 AH 191L29-0 / BL4020

CHARGING TIME





DC40RB 191N04-8 (120V) /191N09-8 (240V) **Dual charger** 

DC40RA 191F37-5 (120V) / 191E07-8 (240V) Fast charger





Standard charger

# **COMBO KITS**

191161-2 CHARGER + 1 BATTERY 4.0AH 

191J77-7 CHARGER + 2





**BATTERY 2.5Ah** 



191J81-6 **CHARGER + 2 BATTERY** 2.5Ah (240V) XAT

# CHARGER DC40RA



191E07-8

CHARGER / CARGADOR DC40RA (240V)

191F37-5 (120v) CHARGER / CARGADOR DC40RA

# **OPTIMUM CHARGING SYSTEM**



LXT LITHIUM JON



## Extreme Stamina

The charger communicates with the individual cell in battery and then it controls current, voltage, and temperature. The both rapid and optimum charge was achieved. It made battery life longer.



#### MAKITA: Capacity Balanced Battery Pack

1. It is designed that an individual cell whose condition is full, discharge, empty works well. It is hard to become the over-dischrge and an overcharge because the individual cell capacity prevent to anomalies.

2. It is possible to use it efficiency because the capacity or each cell is not uneven and discharge evenly



#### Competitor A : Capacity Unbalanced Battery Pack

1. Competitor charging system causes to decrease the capacity of the cell, which weakened by the heavy load work because Competitors do not install an optimum charge.

2. Discharge stops by using the capacity of the weakened cell completely, when you use the power tool in the condition, noted as above.

Therefore the capacities of the other cells are not used completely, s