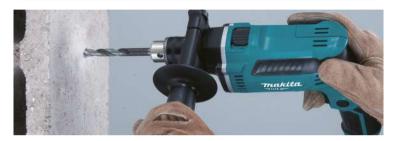

| 10mm (3/8")                              |
|---------------------|-------------------------|------------------------------------------|
|                     | Continuous Rating Input | 240W                                     |
| -311 :              | Capacity                | Steel : 10mm (3/8") Wood : 20mm (13/16") |
|                     | Dimensions (LxWxH)      | 230x66x176mm (9"x2-5/8"x6-15/16")        |
| De                  | Net Weight              | 1.2kg (2.6lbs)                           |
| <b>I</b>            | Power Supply Cord       | 2.0m (6.6ft)                             |
| Chuck Key           |                         |                                          |
|                     |                         |                                          |



Ha

Net Weight

Power Supply Cord

| M | 810 | <b>3B</b> |   |  |
|---|-----|-----------|---|--|
|   |     | 8         |   |  |
|   | -6  |           |   |  |
|   |     | 1         | 7 |  |
|   |     |           |   |  |
|   |     |           | 1 |  |
|   |     |           |   |  |

| lammer Dr               | 85 🛲                     | 13mm (1/2")                            |
|-------------------------|--------------------------|----------------------------------------|
| Continuous Rating Inpu  | t                        | 430W                                   |
| Capacity                | Concrete : 13mm (1/2") S | teel : 13mm (1/2") Wood: 18mm (11/16") |
| Impacts Per Minute (IPM | A)                       | 0-3,000                                |
| Dimensions (LxWxH)      |