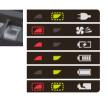

|
| FAST | STANDARD | 1.5AH | 2.0AH   | 4.0AH     | 2 BATTERIES | TOOL WITHOUT<br>CHARGER<br>AND BATTERY |







62

**CXT SECTION** 

## Faster charger 22 minutes



Charger NEW 12V LITHIUM-ION LINE UP

# Forced air cooling system

• The DC10SB charger es equipped with a built-in cooling fan, wich allows to reduce the battery charging time.

# Charging status indicator

-Shows the charging status of a battery being charger in 2 stages: less than 80% and more than 80%.

## Level of battery charge

•The remaining battery power can be indicated in 4 stages, simply by pressing a button (models BL1021B and BL1041B)

## **Compact and lightweight design**

•The DC10SB charger provides higher performance than the DC10WA charger, but with a more compact and lighter design.















## COMPACT EXTREME TECHNOLOGY 2022 | 2023 CATALOG

|                |                                     | er Driver Drill                                                                                         |
|----------------|-------------------------------------|---------------------------------------------------------------------------------------------------------|
|                | m (3/8")                            |                                                                                                         |
| Capac          | city                                | Steel: 10mm (3/8") Wood: 28mm (1-1/8")                                                                  |
|                | cts Per Minute                      | Masonry: 8mm (5/16")<br>High: 0-