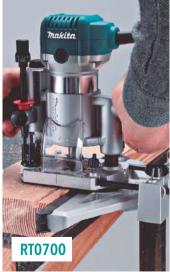

| JV0600K          | 134 |
|------------------|-----|
| KP0800           | 134 |
| LC1230           | 110 |
| LD030P           | 140 |
| LD050P           | 140 |
| LD080P           | 140 |
| LH1201FL         | 129 |
| LS1018L          | 128 |
| LS1019L          | 128 |
| L\$1030N         | 128 |
| LS1040F          | 120 |
| LS1216           | 129 |
| LS1221           | 129 |
| LW1400           | 114 |
| LW1401           | 114 |
| MAC2400          | 142 |
| MAC5200          |     |
| MAC700           | 142 |
| ML001G           | 142 |
| ML002G           | 89  |
| ML002G<br>ML003G | 89  |
|                  | 90  |
| ML103            | 88  |
| ML105            | 88  |
| MLS100           | 129 |
| MLT100           | 130 |
| MP001G           | 92  |
| MP100D           | 92  |
| MR001G           | 91  |
| MR052            | 91  |
| N5900B           | 132 |
| PC5010C          | 128 |
| PJ7000           | 139 |
| PK5011C          | 122 |
| P05000C          | 128 |
| PV7001C          | 123 |
| PW5001C          | 123 |
| RD1101           | 136 |
| RF1101           | 136 |
| RP0900           | 136 |
| RP1800/RP1801    | 136 |
| RP2301FC         | 137 |
| RS001G           | 35  |
| RT0700CX2        | 137 |
| RT0701C          | 137 |
| SA7000C          | 122 |
| SG1251J          | 110 |
| SJ401            | 130 |
| SK105GD / SK105D | 141 |
| SK106GD / SK106D | 141 |
| SK700D           | 140 |
| SK700GD          | 140 |
| SP6000           | 140 |
| TD001G           | 34  |
| TD022D           |     |
| TD110D           | 69  |
| TD111D           | 66  |
| TM3000CX6        | 66  |
| TM3000CX0        | 138 |
| INIGOD           | 67  |
|                  |     |