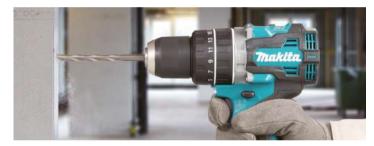

| No Load Speed (RPM)     | High / Low: 0 - 2,200 / 0 - 600                                     |
|                                         | Impacts Per Minute (IPM | ) High / Low: 0 - 33,000 / 0 - 9,000                                |
| Charles and Charles                     | Max Fastening Torque    | Hard / Soft: 64 / 30 N·m (570 / 270 in.lbs.)                        |
|                                         | Fastening Torque        | 65 N·m (580 in.lbs.)                                                |
| NEW                                     | Dimensions (L x W x H)  | w/o Battery: 174 x 86 x 215 mm (6-7/8 x 3-3/8 x 8-1/2")             |
| Battery and<br>charger are not included | Net weight              | 2.0 - 2.6 kg (4.4 - 5.7 lbs.)                                       |



| TD00 | 1GZ                      | Impact Driver            | 220 Nm                                                                                       |
|------|--------------------------|--------------------------|----------------------------------------------------------------------------------------------|
| XGI  | BL                       | Capacity                 | Machine Screw: M4 - M8 (5/32" - 5/16")                                                       |
|      | XPT                      |                          | Standard Bolt: M5 - M16 (3/16" - 5/8")                                                       |
|      |                          |                          | High Strength Bolt: M5 - M14 (3/16" - 9/16")                                                 |
|      |