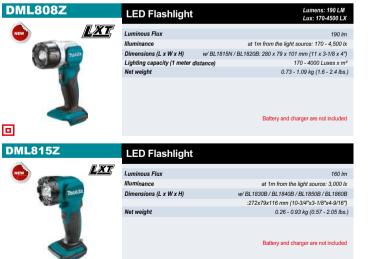

| DGP180        | 58  | DP0600  | 57 |
|---------------|-----|---------|----|
| DHP453        | 44  | DPP200  | 48 |
| DHP458        | 44  | DRC200  | 74 |
| DHP482        | 44  | DRS780  | 54 |
| DHP484        | 44  | DRT50   | 55 |
| DHP485        | 44  | DRV150  | 56 |
| DHP486        | 45  | DRV250  | 56 |
| DHR171        | 42  | DS4012  | 96 |
| DHR182        | 42  | DS5000  | 96 |
| DHR241        | 42  | DSC163  | 48 |
| DHR242        | 42  | DSC251  | 48 |
| DHR263        | 42  | DSC231  | 53 |
| DHR280        | 43  |         | 45 |
| DHR400        | 43  | DTD152  | 45 |
| DHS660        | 53  | DTD153  | 45 |
| DHS680        | 53  | DTD156  | 45 |
|               | 53  | DTD172  |    |
| DHS711        | 53  | DTM50   | 56 |
| DHS781        |     | DTM51   | 56 |
| DJR183        | 52  | DTR180  | 57 |
| DJR186        | 52  | DTW1001 | 47 |
| DJR187        | 52  | DTW1002 | 47 |
| DJV180        | 51  | DTW180  | 46 |
| DJV182        | 51  | DTW181  | 46 |
| DK0058        | 114 | DTW190  | 46 |
| DKP181        | 55  | DTW251  | 46 |
| DLM432        | 81  | DTW300  | 47 |
| DLM530        | 81  | DTW700  | 47 |
| DLM532        | 81  | DUB184  | 77 |
| DLM533        | 82  | DUB186  | 76 |
| DLS111        | 54  | DUB363  | 77 |
| DLS212        | 54  | DUC254  | 82 |
| DLS600        | 54  | DUC306  | 82 |
| DLW140        | 47  | DUC355  | 83 |
| DLX2131       | 59  | DUC356  | 83 |
| DLX2142Y      | 58  | DUC406  | 83 |
| DLX2145J / TJ | 61  | DUH523  | 80 |
| DLX2146T      | 61  | DUH601  | 80 |
| DLX2180TX     | 59  | DUH651  | 80 |
| DLX2286SYX    | 60  | DUN461W | 81 |
| DLX2286X      | 60  |         | 81 |
| DLX2336SYX    | 58  | DUN500W | 82 |
| DML186        | 88  | DUP362  | 78 |
| DML805        | 89  | DUR190  |    |
|               | 89  | DUR192  | 79 |
| DML806        |     | DUR368  | 78 |
| DML808        | 88  | DUT130  | 57 |
| DML809        | 90  | DUX18   | 78 |
| DML810        | 90  | DUX60   | 78 |
| DML811        | 90  | DVC150  | 74 |
| DML812        | 89  | DVC152  | 74 |
| DML815        | 88  | DVC153  | 74 |
| DMP180        | 92  | DVC155  | 74 |
| DMP181        | 92  | DVC156  | 75 |
| DMR114        | 91  | DVC157  | 75 |
| DMR300        | 91  | DVC261  | 71 |
| DP4000        | 96  | DVC560  | 73 |
| DP4002        | 96  | DVC660  | 71 |
| DPB183        | 48  | DVC665  | 71 |
| DP0500        | 57  | DVC750  | 73 |
|               |     |         |    |