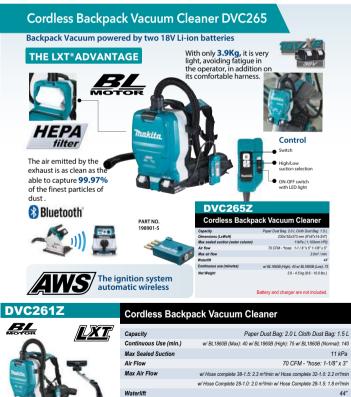

| Paper Dust Bag: 6.0 L Cloth Dust Bag: 5.5 L                         |
|------------------------|---------------------------------------------------------------------|
| Continuous Use (min.)  | w/ BL1860B (Max): 40 w/ BL1860B (High): 75 w/ BL1860B (Normal): 140 |
| Max Air Flow           | w/ Hose Complete 28-1.5: 1.8 m³/min                                 |
| Max Sealed Suction:    | 11 kPa                                                              |
| Suction Power          | High / Normal w/ Hose 28-1.5: 85 / 45 W                             |
| Dimensions (L x W x H) | 297x174x523 mm (11-3/4"x6-7/8"x20-5/8")                             |
| Net weight             | 6.1 - 6.7 kg (13.5 - 14.9 lbs.)                                     |

Battery and Charger are not included



71

Makita reserves the right to change the specifications of parts and accessories without prior notice. Standard equipment, specification and photography may vary. The accessories may not be included from the origin with the tools although they are indicated in this catalog.

**≝∦∦** 

Thakita

#### **GO CORDLESS**

#### **GO CORDLESS**

## 2022 | 2023 CATALOG

| CL114FDZ                                                                                                        | Cordless Speed Cleaner   |                                                                 |
|-----------------------------------------------------------------------------------------------------------------|--------------------------|-----------------------------------------------------------------|
| NEW