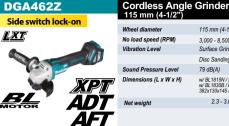

## MARGARITA / PORLAMAR SERVI TOOL

GRUPO REHECA, C.A.

| 1100               | 135 | B06030           |
|--------------------|-----|------------------|
| 1600               | 134 | B06050J          |
| 2703               | 130 | CA5000X          |
| 2704               | 130 | CF001G           |
| 3606               | 136 | CF002G           |
| 3706               | 138 | CF100D           |
| 3709               | 138 | CF101D           |
| 3711               | 138 | CL001G           |
| 4114               | 110 | CL108FD          |
| 4131               | 110 | CL114FD          |
| 4327               | 133 | CL121D           |
| 6407               | 95  | CLX224X          |
| 6413               | 95  | CLX224X2         |
| 6906               | 98  | CLX228           |
| 9032               | 124 | CW001G           |
| 9046               | 124 | DA3010F          |
| 9403               | 126 | DB0180           |
|                    | 125 | DBS180           |
| 9404               |     | DCF102           |
| 9902               | 125 | DCF203           |
| 9903               | 125 | DCG180           |
| 9910               | 124 | DCL180           |
| 9920               | 125 | DCL180           |
| 1805N              | 135 | DCL281           |
| 1912B              | 135 |                  |
| 2012NB             | 135 | DCM501           |
| 2107FK             | 111 | DC0181           |
| 2703X1             | 130 | DCS552           |
| 4100NH2            | 110 | DCS553           |
| 4329K              | 133 | DCU180           |
| 4350FCT            | 134 | DCW180           |
| 4350T              | 134 | DDA460           |
| 5007MG             | 131 | DDG460           |
| 5007N              | 131 | DF001DW          |
| 5008MG             | 132 | DF033D           |
| 5402NA             | 133 | DF332D           |
| 5477NB             | 131 | DF333D           |
| 5704RK             | 132 | DFJ210           |
| 6302H              | 95  | DFJ212           |
| 6408K              | 95  | DFJ214           |
| 9005B              | 117 | DFJ310           |
| 9227C              | 121 | DFJ410           |
| 9237C              | 121 | DFN350           |
| 9237CB             | 122 | DFS452           |
| 9557HNG / 9557HNRG | 115 | DFV210           |
| 9557HPG            | 116 | DFV214           |
| 9558HNRG           | 118 | DGA452           |
| 9564CV             | 117 | DGA454           |
| 9564P              | 116 | DGA455           |
|                    | 117 | DGA456           |
| 9564PCV            |     | DGA458           |
| 9924DB             | 125 | DGA450<br>DGA462 |
| ADP05              | 92  | DGA462<br>DGA468 |
| AF506              | 139 | DGA468<br>DGA469 |
| B03710             | 126 | DGA506           |
| B04556             | 126 |                  |
| B04557             | 126 | DGA512           |
| B04558             | 127 | DGA518           |
| B04900             | 127 | DGA701           |
| B05030 / B05031    | 127 | DGA901           |
|                    |     |                  |