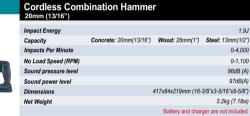

5/2009: 1.7 J                                                    |  |
| Capacity            | Concrete: 18 mm (11/16") Steel: 13 mm (1/2") Wood: 24 mm (15/16")                |  |
| Blows Per Minute (B | PM) 0 - 5,000                                                                    |  |
| No Load Speed (RPN  | ) 0 - 1,350                                                                      |  |
| Dimensions (LxWxH)  | w/ BL1830B / BL1840B / BL1850B / BL1860B: 301x82x285 mm (11-7/8"x3-1/4"x11-1/4") |  |
| Net Weight          | 2.4 - 3.2 kg (5.3 - 7.0 lbs.                                                     |  |
|                     |                                                                                  |  |

Battery and charger are not included

## 🏽 🕶 🖓 🗶 🔆

**DHR241Z** LXT



DHR242Z 18V



#### Cordless Rotary Hammer SDS-PLUS 24mm (15/16") Impact Energy Capacity Concrete:24mm(15/16") Steel:13mm(1/2") Wood:27mm(1-1/16") Impacts Per Minute No Load Speed Vibration level Dimensions (LxWxH 328x85x213mm (12-7/8"x3-3/8"x8-3/8") Net Weight 3.1kg (6.7lbs)

Battery and Charger are not included

21

0-4 700

0-950 rpm

13.5 m/s<sup>2</sup>



XPT

🍇 🖓 🗶 🔛 😽 🔆

| Cordless Combination Hammer |                    |                    |                      |
|-----------------------------|--------------------|--------------------|----------------------|
| SDS PLUS 1"(26mm)           |                    |                    |                      |
| Impact Energy               |                    |                    | 2.5J                 |
| Capacity