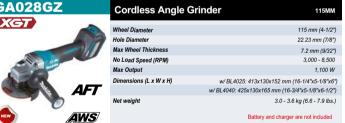

| Wheel Diameter         | 115 mm (4-1/2")                                   |
| 17     | Hole Diameter          | 22.23 mm (7/8")                                   |
|        | Max Wheel Thickness    | 7.2 mm (9/32")                                    |
|        | No Load Speed (RPM)    | 3,000 - 8,500                                     |
| AFT    | Max Output             | 1,100 W                                           |
| BL.    | Dimensions (L x W x H) | w/ BL4025: 413x130x156 mm (16-1/4"x5-1/8"x6-1/8") |
| MOTOR  |                        | w/ BL4040: 425x130x168 mm (16-3/4"x5-1/8"x6-5/8") |
| XPT    | Net weight             | 3.0 - 3.6 kg (6.6 - 7.9 lbs.)                     |
| AWS    |                        | Battery and charger are not included              |





included







|        |     | Wheel Diameter         | 11311                                    |
|--------|-----|------------------------|------------------------------------------|
| - 11   | 7   | Hole Diameter          | 22.23 r                                  |
|        |     | Max Wheel Thickness    | 7.2 m                                    |
|        |     | No Load Speed (RPM)    | 3,00                                     |
|        | FT  | Dimensions (L x W x H) | w/ BL4025: 413x130x152 mm (16-1/4"x5     |
|        | ?/  |                        | w/ BL4040: 425x130x165 mm (16-3/4"x5-1/8 |
|        | FOR | Net weight             | 2.9 - 3.5 kg (6.4                        |
| XF     | 27  |                        | Battery and charger are not i            |
|        | 5   |