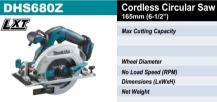

| Dimensions                | 270x186x250 mm (10-5/8"x7-3/8"x9-7/8")                       |
| 1 1 1 1 1 1 1 1 1 1 1 1 1 1 1 1 1 1 1 | Net Weight (with battery) | 2.9-3.2 kg (6.3-7.0 lbs)                                     |
| L.A.                                  |                           |                                                              |
|                                       |                           | Battery and charger are not included .                       |
| ADT XPT                               |                           |                                                              |
|                                       |                           |                                                              |

**Cordless Circular Saw** 



| 165mm (6-1/2")       |                                        |
|----------------------|----------------------------------------|
| Max Cutting Capacity | 90 grades: 57mm (2-1/4"                |
| max culling capacity | 45 grades: 41mm (1-5/8"                |
|                      | • •                                    |
|                      | 50 grades: 37mm (1-7/16"")             |
| Wheel Diameter       | 165mm (6-1/2")                         |
| No Load Speed (RPM)  | 5,000                                  |
| Dimensions (LxWxH)   | 350x170x238mm (13-3/4"x6-11/16"x9-3/8" |
| Net Weight           | 3.0-3.3kg (6.6-7.3lbs)                 |
|                      | Battery and Charger are not included   |
|                      |                                        |





-