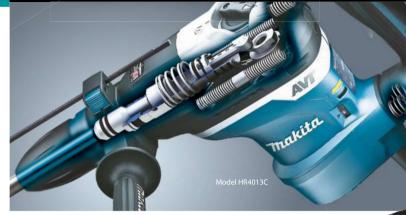

| Impacts Per Minute                                  | 1,500                                                                 |
|          | No Load Speed (RPM)                                 | 1,400                                                                 |
| <b>T</b> | Max Fastenng Torque                                 | 1,000N.m (738ft.lbs)                                                  |
|          | Overall Length                                      | 382 (15")                                                             |
| Side     | Handle. Net Weight                                  | 8.8Kg (19.4lbs)                                                       |

Tnakita.

ny may vary not be included fi hough they are indicated in this c

## Impact Drilling Demolition





Absorption Principle

#### **Dynamic absorption of vibration**

- Ensures an operation with low vibration.
- The design of the tool body allows a
- better handling thanks to its flat sides.



- Reduces the vibration of the body when it rest decreases the amount of vibration in the hands of the user in a day of operation.
- Minimizes the deflection of the chisel when placed at the exact point to break.





## **Extremely low vibration**



**4V**7







40mm Rotary Ha HR40130





26mm Combination Hammer HR2641



45mm Rotary Hammer HR4511C / HR4510C



52mm Rotary Hammer HR5211C / HR5210C

Recipro Saw JR3070CT







## Features of electro-pneumatic hammer



#### LED LIGHT

Indicator **GREEN**: there is electrical power. Blinking in **RED**: replacement of coals. **ELECTRONIC CONTR