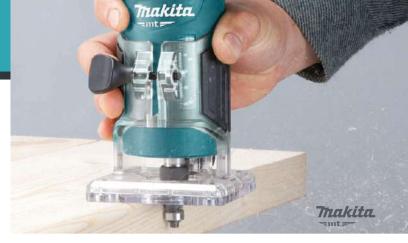

lunge Capacity          | 0-60mm                |
| Net Weight               | 5.5kg (12.12lbs)      |
| Power Supply Cord        | 2.0 (6.6ft)           |

M3601B

#### Router 1/2" .....

| Continuous Rating Input | 900W                           |
|-------------------------|--------------------------------|
| Amperage                | 8 AMPS                         |
| Capacity                | Collet: 6mm (1/4") / 8mm (3/8" |
| No Load Speed (RPM)     | 22,000                         |
| Plunge Capacity         | 0.35mm (1-3/8")                |
| Dimensions (LxWxH)      | 256mm (10-1/8")                |
| Net Weight              | 5.5kg (12.12lbs                |
| Power Supply Cord       | 2.0 (6.6ft                     |
|                         |                                |



## TRIMMER M3700B



Thakita

s mt =

**Collet Capacity** 6 mm or 1/4"

No Load Speed (RPM) 35,000

**Plunge Capacity** 0 - 42 mm (0 - 1-5/8")

Dimensions (L x W x H) 82x90x199 mm

Net weight 1.4 kg (3.1 lbs.)

· Makita reserves the right to change the specificatins of parts and accesories

without prior notice. Standard equipment items and may vary from

country or area

Power supply cord 2.0 m (6.6 ft.)





· Makita reserves the right to change the specificatins of parts and accesories without prior notice. Standard equipment items and may vary from country or area



2.0 m (6.6 ft)

1 650W

## COMBOS Trakita.

#### Trakita -mt -

#### **MTK0003B** M0901B

**MTK0004B** 

#### 115mm (4-1/2")



#### Angle Grinder

Continuous Rating Input 540W Amperage 5.3 AMPS No Load Speed (RPM) 12 00