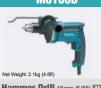

L x W x H) 82x90x199 mm

Net weight 1.4 kg (3.1 lbs.)

· Makita reserves the right to change the specificatins of parts and accesories

without prior notice. Standard equipment items and may vary from

country or area

Power supply cord 2.0 m (6.6 ft.)





· Makita reserves the right to change the specificatins of parts and accesories without prior notice. Standard equipment items and may vary from country or area



2.0 m (6.6 ft)

1 650W

## COMBOS Trakita.

#### Trakita -mt -

#### **MTK0003B** M0901B

**MTK0004B** 

#### 115mm (4-1/2")



#### Angle Grinder

Continuous Rating Input 540W Amperage 5.3 AMPS No Load Speed (RPM) 12 000 Dimensions (LxWxH) 251x130x106mm (9-7/8"x5-1/8"x4-3/16") Net Weight 1,7kg (6,6lbs) Power Supply Cord 2.0m (6,6ft) Wrench, Side Handle

M2401B

355mm (14")



Hammer Drill 16mm (5/8") 85 M Continuous Rating Input 710W Capacity Concrete : 16mm (5/8") Steel : 13mm (1/2\*) Wood : 30mm (1-3/16\*) Impacts Per Minute (IPM) 0-48,000 No Load Speed 0-3.200 Dimensions (LxWxH) 296x77x202mm (11-5/8"x3"x8")

🗖 🎡 💭

M9507B

115mm (4-1/2")

# M8100B



ukita

720W

11 000

6.3 AMPS

(10-1/4"x5-1/8"x4-3/8")

# Tnakita

# CORDLESS



MOBILITY Freedom from cords for maximum convenience.



#### ERGONOMICS

Products weigh less and are well-balanced to reduce operator fatigue.



#### LOWER NOISE

The exclusive BL<sup>™</sup> Brushless Motor delivers lower sound, minimizing disruption.



#### TIME SAVINGS

18V LXT <sup>®</sup> Lithium-Ion Batteries have fast charge times, so users can keep moving.



#### **COST EFFICIENT**

**Beduce maintenance costs and** cost