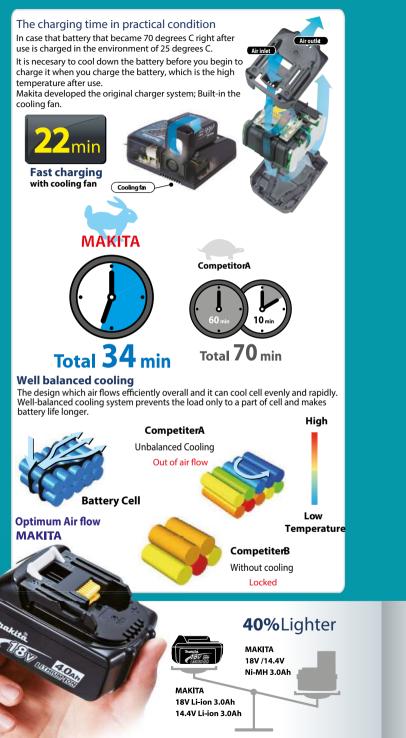

PTER 191009-2 ADP10



8.0 AH 191X65-8 / BL4080F

CHARGING TIME 76 min

with DC40RA



2.5 AH 191B36-3 / BL4025

CHARGING TIME

28 min with DC40RA & DC40RB **38 min** with DC40RC



22 min with DC40RA & DC40RB

30 min

with DC40RC

5.0 AH

50 min

& DC40RB

85 min

with DC40RA

with DC40RC

191L47-8 / BL4050F

CHARGING TIME

2.0 AH 191L29-0 / BL4020

CHARGING TIME





DC40RB 191N04-8 (120V) /191N09-8 (240V) **Dual charger** 

DC40RA 191F37-5 (120V) / 191E07-8 (240V) Fast charger





Standard charger

# **COMBO KITS**

191161-2 CHARGER + 1 BATTERY 4.0AH 

191J77-7 CHARGER + 2





**BATTERY 2.5Ah** 



191J81-6 **CHARGER + 2 BATTERY** 2.5Ah (240V) XAT

# CHARGER DC40RA



191E07-8

CHARGER / CARGADOR DC40RA (240V)

191F37-5 (120v) CHARGER / CARGADOR DC40RA

# **OPTIMUM CHARGING SYSTEM**



LXT LITHIUM JON



## Extreme Stamina

The charger communicates with the individual cell in battery and then it controls current, voltage, and temperature. The both rapid and optimum charge was achieved. It made battery life longer.



#### MAKITA: Capacity Balanced Battery Pack

1. It is designed that an individual cell whose condition is full, discharge, empty works well. It is hard to become the over-dischrge and an overcharge because the individual cell capacity prevent to anomalies.

2. It is possible to use it efficiency because the capacity or each cell is not uneven and discharge evenly



#### Competitor A : Capacity Unbalanced Battery Pack

1. Competitor charging system causes to decrease the capacity of the cell, which weakened by the heavy load work because Competitors do not