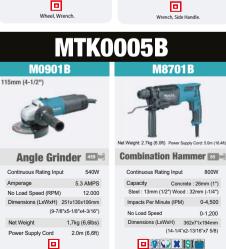

0-3.200 Dimensions (LxWxH) 296x77x202mm (11-5/8"x3"x8")

🗖 🎡 💭

M9507B

115mm (4-1/2")

# M8100B



ukita

720W

11 000

6.3 AMPS

(10-1/4"x5-1/8"x4-3/8")

# Tnakita

# CORDLESS



MOBILITY Freedom from cords for maximum convenience.



#### ERGONOMICS

Products weigh less and are well-balanced to reduce operator fatigue.



#### LOWER NOISE

The exclusive BL<sup>™</sup> Brushless Motor delivers lower sound, minimizing disruption.



#### TIME SAVINGS

18V LXT <sup>®</sup> Lithium-Ion Batteries have fast charge times, so users can keep moving.



#### **COST EFFICIENT**

**Beduce maintenance costs and** cost of ownership with Makita® LXT® Cordless Vacuums.



#### LONGER RUN TIME

Makita-built brushless motors efficiently use energy to provide cordless power tools with longer run time.





Depth Gauge, Side Grip

Makita

smt =

· Makita reserves the right to change the specificatins of parts and accesories without prior notice. Standard equipment items and may vary from country or area

Wrench. Side Handle.









Thakita

MAKITA LATÍN AMÉRICA, INC.

www.makitalatinamerica.com

MLA0337-ENG