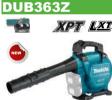

| Cruise Control Mode: 0 - 15.0 N         | Boost Mode: 20.0 N        |
| >    | No Load Speed (RPM)                | Cruise Control Mode: 0 - 21,000         | Boost Mode: 24,000        |
|      | Continuous Use (min.)              | Cruise Control Mode w/ PD0              | C01 (BL1860B x4): 28      |
|      | Cruise Control Mode w/ PDC1200: 90 | Boost Mode w/ PDC01 (BL1860B x4): 17 Bo | oost Mode w/ PDC1200: 60  |
| R    | Dimensions (L x W x H) w/ Nozz     | le: 960 - 1,060 x 295 x 180 mm (37-3/4  | - 41-3/4 x 11-1/2 x 7")   |
| rger |                                    | w/o Nozzle: 715 x 295 x 180 mm          | (28-1/8 x 11-1/2 x 7")    |
| ded  | Net weight                         | 2.6                                     | - 2.9 kg (5.7 - 6.5 lbs.) |

are not inclu



|      | Cordless Blower        |                                                        |
|------|------------------------|--------------------------------------------------------|
|      |                        |                                                        |
| Ţ    | Max Air Volume         | 13.4 m3/min (473 CFM                                   |
|      | Max Air Velocity       | 65 m/s                                                 |
|      | No Load Speed (RPM)    | 0 - 7,85                                               |
|      | Blowing Force          | 14.41                                                  |
| din. | Dimensions (L x W x H) | w/ 3-Stage Telescopic Long Nozzle                      |
|      |                        | 737/786/836x200x415 mm (7-7/16"/31"/