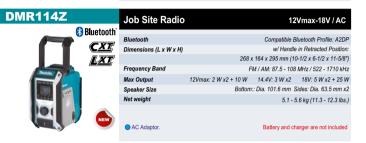

| DGP180        | 58  | DP0600  | 57 |
|---------------|-----|---------|----|
| DHP453        | 44  | DPP200  | 48 |
| DHP458        | 44  | DRC200  | 74 |
| DHP482        | 44  | DRS780  | 54 |
| DHP484        | 44  | DRT50   | 55 |
| DHP485        | 44  | DRV150  | 56 |
| DHP486        | 45  | DRV250  | 56 |
| DHR171        | 42  | DS4012  | 96 |
| DHR182        | 42  | DS5000  | 96 |
| DHR241        | 42  | DSC163  | 48 |
| DHR242        | 42  | DSC251  | 48 |
| DHR263        | 42  | DSC231  | 53 |
| DHR280        | 43  |         | 45 |
| DHR400        | 43  | DTD152  | 45 |
| DHS660        | 53  | DTD153  | 45 |
| DHS680        | 53  | DTD156  | 45 |
|               | 53  | DTD172  |    |
| DHS711        | 53  | DTM50   | 56 |
| DHS781        |     | DTM51   | 56 |
| DJR183        | 52  | DTR180  | 57 |
| DJR186        | 52  | DTW1001 | 47 |
| DJR187        | 52  | DTW1002 | 47 |
| DJV180        | 51  | DTW180  | 46 |
| DJV182        | 51  | DTW181  | 46 |
| DK0058        | 114 | DTW190  | 46 |
| DKP181        | 55  | DTW251  | 46 |
| DLM432        | 81  | DTW300  | 47 |
| DLM530        | 81  | DTW700  | 47 |
| DLM532        | 81  | DUB184  | 77 |
| DLM533        | 82  | DUB186  | 76 |
| DLS111        | 54  | DUB363  | 77 |
| DLS212        | 54  | DUC254  | 82 |
| DLS600        | 54  | DUC306  | 82 |
| DLW140        | 47  | DUC355  | 83 |
| DLX2131       | 59  | DUC356  | 83 |
| DLX2142Y      | 58  | DUC406  | 83 |
| DLX2145J / TJ | 61  | DUH523  | 80 |
| DLX2146T      | 61  | DUH601  | 80 |
| DLX2180TX     | 59  | DUH651  | 80 |
| DLX2286SYX    | 60  | DUN461W | 81 |
| DLX2286X      | 60  |         | 81 |
| DLX2336SYX    | 58  | DUN500W | 82 |
| DML186        | 88  | DUP362  | 78 |
| DML805        | 89  | DUR190  |    |
|               | 89  | DUR192  | 79 |
| DML806        |     | DUR368  | 78 |
| DML808        | 88  | DUT130  | 57 |
| DML809        | 90  | DUX18   | 78 |
| DML810        | 90  | DUX60   | 78 |
| DML811        | 90  | DVC150  | 74 |
| DML812        | 89  | DVC152  | 74 |
| DML815        | 88  | DVC153  | 74 |
| DMP180        | 92  | DVC155  | 74 |
| DMP181        | 92  | DVC156  | 75 |
| DMR114        | 91  | DVC157  | 75 |
| DMR300        | 91  | DVC261  | 71 |
| DP4000        | 96  | DVC560  | 73 |
| DP4002        | 96  | DVC660  | 71 |
| DPB183        | 48  | DVC665  | 71 |
| DP0500        | 57  | DVC750  | 73 |
|               |     |         |    |