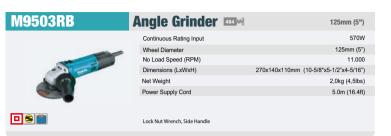

|

M9510B

| 7 |  |
|---|--|

|                     | Angle Grinder 🚥         | 115mm (4-1/2")                        |
|---------------------|-------------------------|---------------------------------------|
|                     | Continuous Rating Input | 850W                                  |
|                     | Amperage                | 7.5 AMPS                              |
| No Load Speed (RPM) |                         | 11.000                                |
|                     | Dimensions (LxWxH)      | 276x130x111mm (10-7/8"x5-1/8"x4-3/8") |
|                     | Net Weight              | 2,0kg (4,5lbs)                        |
|                     | Power Supply Cord       | 5.0m (16.4ft)                         |

Wrench, Side Handle,



| M0920B | Angle Grinder 201            |
|--------|------------------------------|
|        | Continuous Rating Input      |
|        | Wheel Diameter               |
| S.     | Amperage                     |
|        | No Load Speed (RPM)          |
|        | Dimensions (LxWxH)           |
|        | Net Weight                   |
|        | Power Supply Cord            |
|        | Lock Nut Wrench, Side Handle |

|   |                              | 180mm (7")                             |
|---|------------------------------|----------------------------------------|
|   | Continuous Rating Input      | 2,200W                                 |
|   | Wheel Diameter               | 180mm (7")                             |
| - | Amperage                     | 15 AMPS