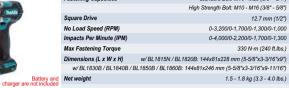

|
| Capacity                                | Standard bolt: M10-M16(3/8"-5/8")      |
|                                         | High tensile bolt: M10-M14(3/8"-9/16") |
|                                         | Square drive: 12.7 (1/2")              |
| Impacts Per Minute (IPM)                | 0-3,200                                |
| No Load Speed (RPM)                     | 0-2,100rpm                             |
| Max Fastening Torque                    | 230N.m (2,040in.lbs)                   |
| Dimensions (LxWxH)                      | 165x79x234mm(6-31/2"x3-1/8"x9-1/4")    |

🏽 🕅 🐼 🔆



#### **18V LXT Cordless**

| DTW300Z    |    |
|------------|----|
| 330N.m     | LX |
| ٠          |    |
| BAL<br>XPT |    |

#### Cordless Impact Wrench (T, Fastening Capacities



High Strength Bolt (Grade F10T): M12, M16 (7/16, 5/8") High Strength Bolt (Grade F10T): M12, M16 (7/16, 5/8")

## \* 💕 🐼 😱 🚑



Nut-Busting Torque Max Fastening Torque Max Output Battery and charger are not included Dimensions (L x W x H) w/ BL1815N / BL1820B: 170 x 81 x 258 mm (6-11/16 x 3-3/16 x 10") w/ BL1830B / BL1840B / BL1850B / BL1860B: 170 x 81 x 276 mm (6-11/16 x 3-3/16 x 10-7/8") Net weight

**Cordless Impact Wrench** 

12,7mm (1/2")

No Load Sneed

Net Weight

Impacts Per Minute (IPM)

Max Fastening Torque

Dimensions (LxWxH)

Capacity

Cordless Impact Wrench

Fastening Capacities

No Load Speed (RPM)

Impacts Per Minute (IPM)

Square Drive

\* 📭 🚳 🗙 😱 🚑 **DTW1001Z** 





**DTW1002Z** 







12

| Belt Clip.                     |